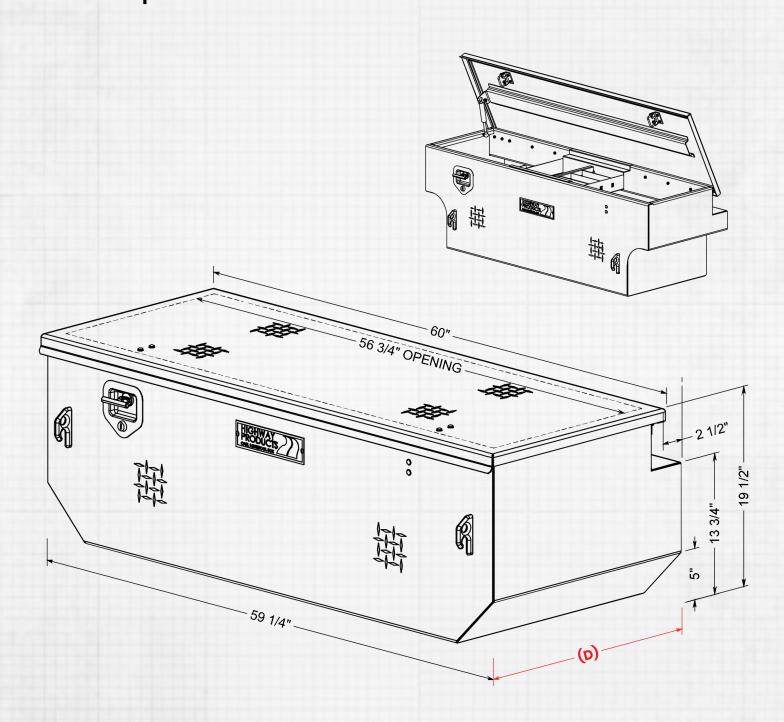

### **DIMENSIONS:** 61" × 19.5" × 21"

Measured by Width x Height x Depth

| ITEM CODE      | LID FINISH          | BASE FINISH         |
|----------------|---------------------|---------------------|
| 3022-002       | Diamond Plate       | Diamond Plate       |
| 3022-002-BK62  | Black Diamond Plate | Black Diamond Plate |
| 3022-002-BK62S | Leopard             | Leopard             |
| 3013-003       | Gladiator           | Gladiator           |

## **DIMENSIONS:** 61" × 19.5" × 25"

| ITEM CODE      | LID FINISH          | BASE FINISH         |
|----------------|---------------------|---------------------|
| 3022-003       | Diamond Plate       | Diamond Plate       |
| 3022-003-BK62  | Black Diamond Plate | Black Diamond Plate |
| 3022-003-BK62S | Leopard             | Leopard             |
| 3013-002       | Gladiator           | Gladiator           |

## **DIMENSIONS:** 61" × 19.5" × 31"

| ITEM CODE      | LID FINISH          | BASE FINISH         |
|----------------|---------------------|---------------------|
| 3022-005       | Diamond Plate       | Diamond Plate       |
| 3022-005-BK62  | Black Diamond Plate | Black Diamond Plate |
| 3022-005-BK62S | Leopard             | Leopard             |
| 3013-001       | Gladiator           | Gladiator           |

# DIMENSIONS: 61" × 19.5" × 21" NOTCHED -

| ITEM CODE      | LID FINISH          | BASE FINISH         |
|----------------|---------------------|---------------------|
| 3022-004       | Diamond Plate       | Diamond Plate       |
| 3022-004-BK62  | Black Diamond Plate | Black Diamond Plate |
| 3022-004-BK62S | Leopard             | Leopard             |
| 3013-004       | Gladiator           | Gladiator           |