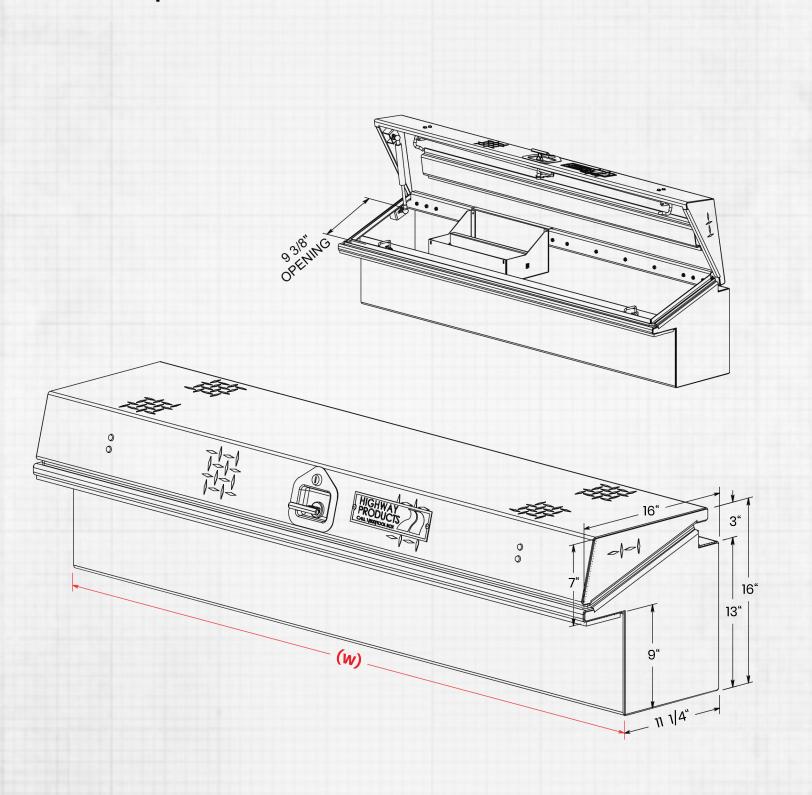

## LOW SIDE TOOL BOX

**3712-003** Diamond Plate Lid with Smooth Aluminum Base

**DIMENSIONS: 48**" × 16" × 16"

**3712-001-BK62** Black Diamond Plate Lid with Smooth Aluminum Base

kund

Measured by Width x Height x Depth

# LOW SIDE TOOL BOX

Measured by Width x Hieght x Depth

### Choose between different Widths (W) & Finishes See Product Spec Sheet for more information