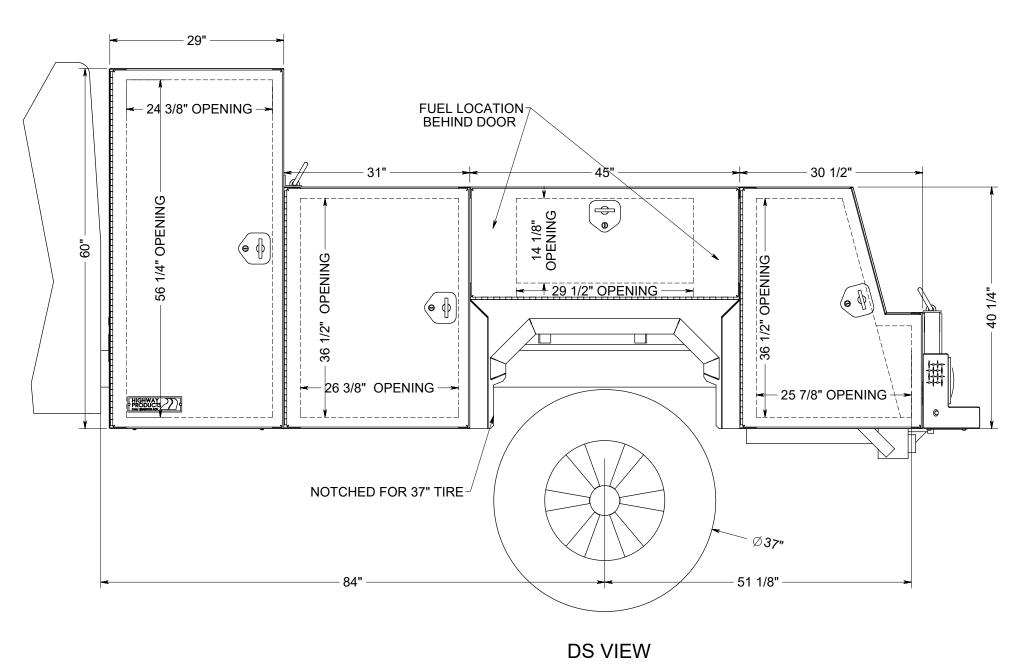

APPROVAL SIGNATURE

DAL

**APPROVAL SIGNATURE** 

SHEET NAME:

APPROVAL SIGNATURE \_\_\_\_\_

SIDE VIEW SECTION