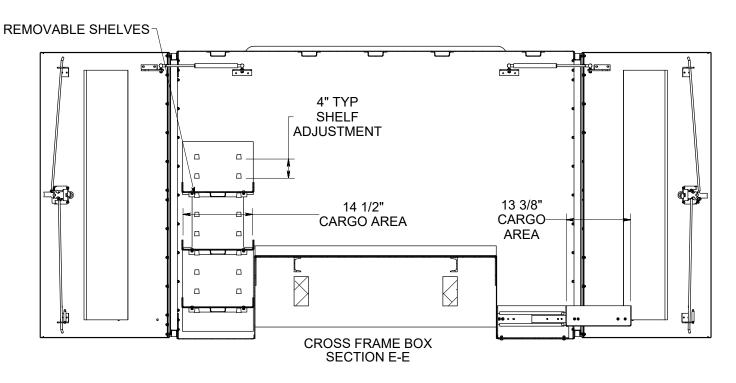

APVL BY: SHEET NAME: PIN: 9062-232 SHEET 3 OF 13 DATE: 11/7/2019 THE INFORMATION CONTAINED IN THIS DRAWING IS THE SOLE PROPERTY OF HIGHWAY PRODUCTS INC. ANY REPRODUCTION IN PART OR WHOLE WITHOUT THE WRITTEN PERMISSION OF HIGHWAY PRODUCTS INC. IS PROHIBITED.



APPROVAL SIGNATURE \_\_\_\_\_

PS ISOMETRIC VIEW WITH THE DOORS OPEN



APPROVAL SIGNATURE \_\_\_\_\_



**APPROVAL SIGNATURE** 



APPROVAL SIGNATURE



APPROVAL SIGNATURE

DETAIL M SCALE 1:8



ESTIMATED LEAD TIME DOES NOT START UNTIL WE RECEIVE THIS PRINT WITH YOUR APPROVAL SIGNATURE ON IT WITH NO CHANGES

APPROVAL SIGNATURE



DAL



**APPROVAL SIGNATURE** 

SHEET NAME:



APPROVAL SIGNATURE \_\_\_\_\_

SIDE VIEW SECTION