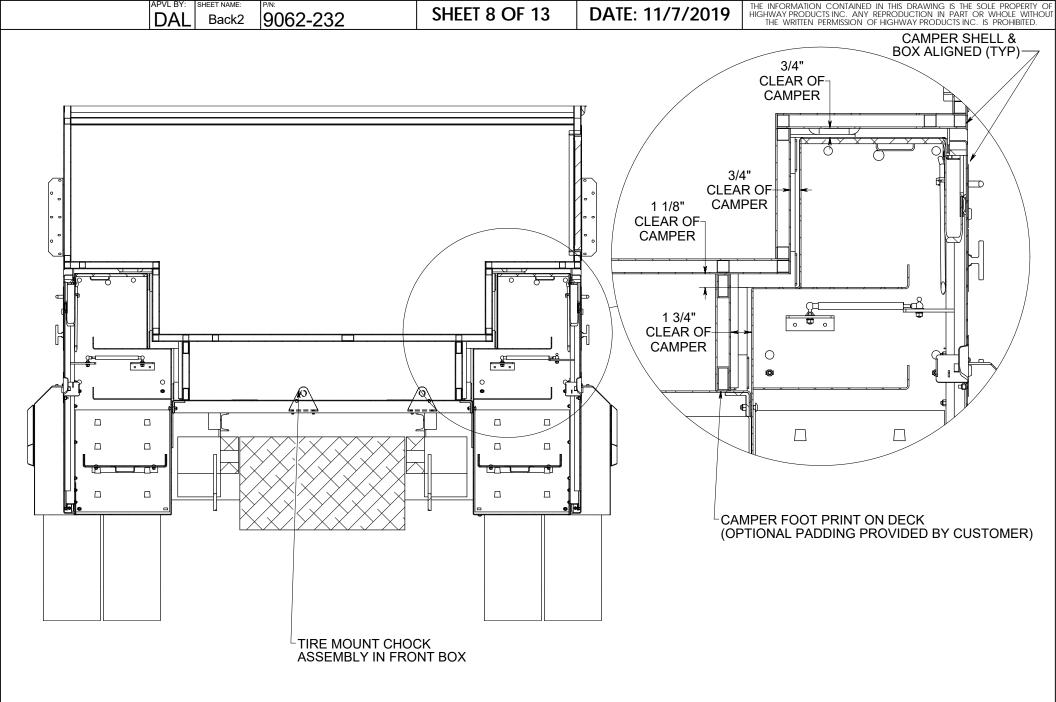

APVL BY: SHEET NAME: PIN: 9062-232 SHEET 3 OF 13 DATE: 11/7/2019 THE INFORMATION CONTAINED IN THIS DRAWING IS THE SOLE PROPERTY OF HIGHWAY PRODUCTS INC. ANY REPRODUCTION IN PART OR WHOLE WITHOUT THE WRITTEN PERMISSION OF HIGHWAY PRODUCTS INC. IS PROHIBITED.



APPROVAL SIGNATURE \_\_\_\_\_

PS ISOMETRIC VIEW WITH THE DOORS OPEN



APPROVAL SIGNATURE \_\_\_\_\_



**APPROVAL SIGNATURE** 



APPROVAL SIGNATURE



APPROVAL SIGNATURE

DETAIL M SCALE 1:8



ESTIMATED LEAD TIME DOES NOT START UNTIL WE RECEIVE THIS PRINT WITH YOUR APPROVAL SIGNATURE ON IT WITH NO CHANGES

APPROVAL SIGNATURE



DAL



**APPROVAL SIGNATURE** 

SHEET NAME:



APPROVAL SIGNATURE \_\_\_\_\_

SIDE VIEW SECTION