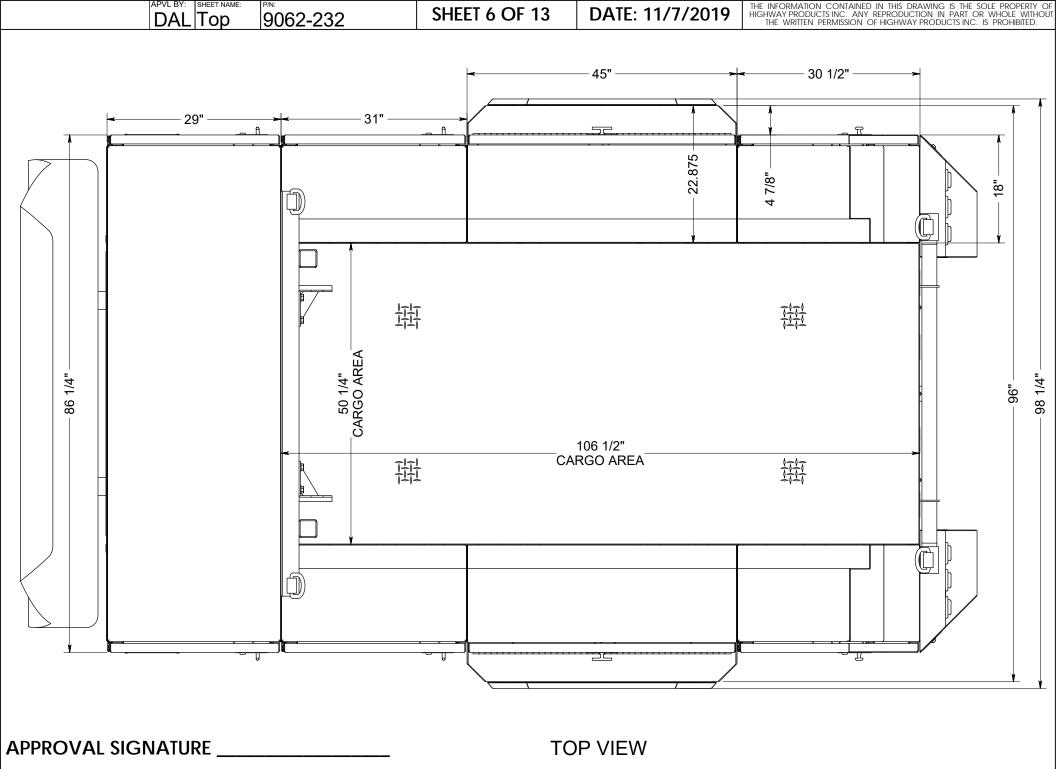

APPROVAL SIGNATURE

DAL

**APPROVAL SIGNATURE** 

SHEET NAME:

APPROVAL SIGNATURE \_\_\_\_\_

SIDE VIEW SECTION