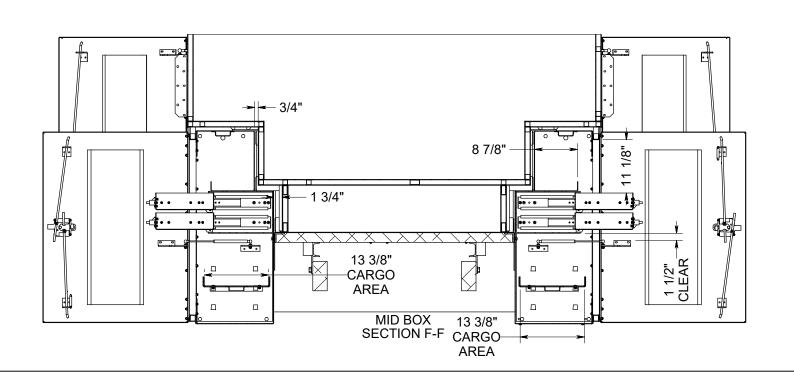

APVL BY: SHEET NAME: PIN: 9062-232 SHEET 3 OF 13 DATE: 11/7/2019 THE INFORMATION CONTAINED IN THIS DRAWING IS THE SOLE PROPERTY OF HIGHWAY PRODUCTS INC. ANY REPRODUCTION IN PART OR WHOLE WITHOUT THE WRITTEN PERMISSION OF HIGHWAY PRODUCTS INC. IS PROHIBITED.



APPROVAL SIGNATURE \_\_\_\_\_

PS ISOMETRIC VIEW WITH THE DOORS OPEN



APPROVAL SIGNATURE \_\_\_\_\_



**APPROVAL SIGNATURE** 



APPROVAL SIGNATURE



APPROVAL SIGNATURE

DETAIL M SCALE 1:8



ESTIMATED LEAD TIME DOES NOT START UNTIL WE RECEIVE THIS PRINT WITH YOUR APPROVAL SIGNATURE ON IT WITH NO CHANGES

APPROVAL SIGNATURE



DAL



**APPROVAL SIGNATURE** 

SHEET NAME:



APPROVAL SIGNATURE \_\_\_\_\_

SIDE VIEW SECTION