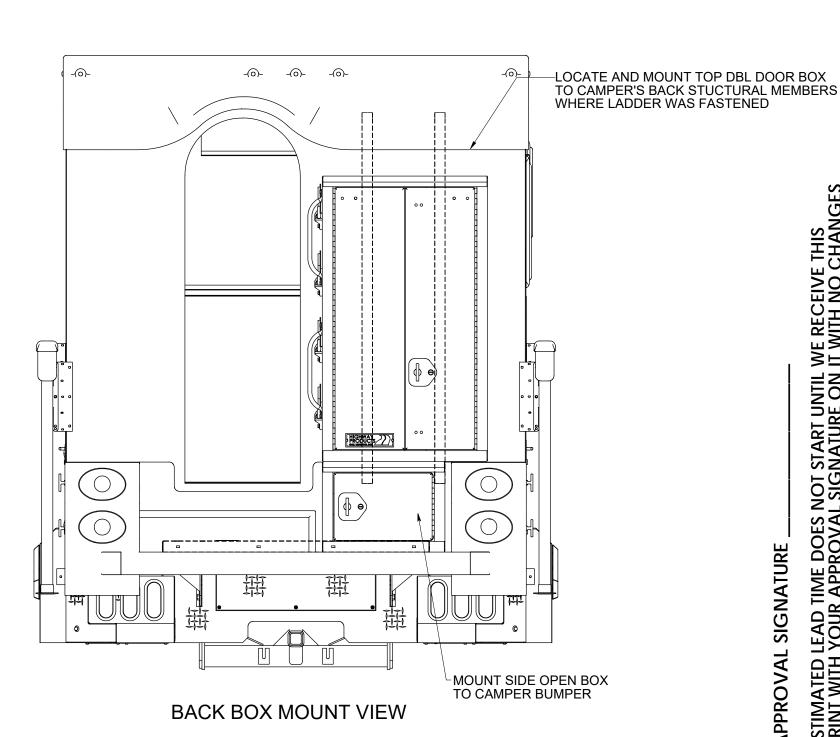

APVL BY: SHEET NAME: PIN: 9062-232 SHEET 3 OF 13 DATE: 11/7/2019 THE INFORMATION CONTAINED IN THIS DRAWING IS THE SOLE PROPERTY OF HIGHWAY PRODUCTS INC. ANY REPRODUCTION IN PART OR WHOLE WITHOUT THE WRITTEN PERMISSION OF HIGHWAY PRODUCTS INC. IS PROHIBITED.



APPROVAL SIGNATURE \_\_\_\_\_

PS ISOMETRIC VIEW WITH THE DOORS OPEN



APPROVAL SIGNATURE \_\_\_\_\_



**APPROVAL SIGNATURE** 



APPROVAL SIGNATURE



APPROVAL SIGNATURE

DETAIL M SCALE 1:8



ESTIMATED LEAD TIME DOES NOT START UNTIL WE RECEIVE THIS PRINT WITH YOUR APPROVAL SIGNATURE ON IT WITH NO CHANGES

APPROVAL SIGNATURE



DAL



**APPROVAL SIGNATURE** 

SHEET NAME:



APPROVAL SIGNATURE \_\_\_\_\_

SIDE VIEW SECTION