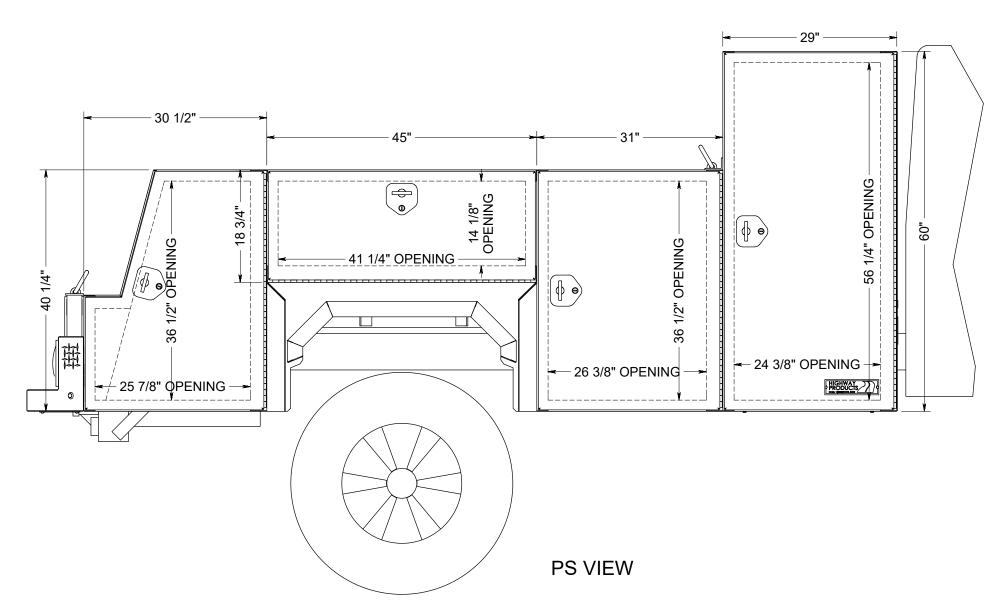

APVL BY: SHEET NAME: PIN: 9062-232 SHEET 3 OF 13 DATE: 11/7/2019 THE INFORMATION CONTAINED IN THIS DRAWING IS THE SOLE PROPERTY OF HIGHWAY PRODUCTS INC. ANY REPRODUCTION IN PART OR WHOLE WITHOUT THE WRITTEN PERMISSION OF HIGHWAY PRODUCTS INC. IS PROHIBITED.

APPROVAL SIGNATURE \_\_\_\_\_

PS ISOMETRIC VIEW WITH THE DOORS OPEN

APPROVAL SIGNATURE \_\_\_\_\_

**APPROVAL SIGNATURE** 

APPROVAL SIGNATURE

APPROVAL SIGNATURE

DETAIL M SCALE 1:8

ESTIMATED LEAD TIME DOES NOT START UNTIL WE RECEIVE THIS PRINT WITH YOUR APPROVAL SIGNATURE ON IT WITH NO CHANGES