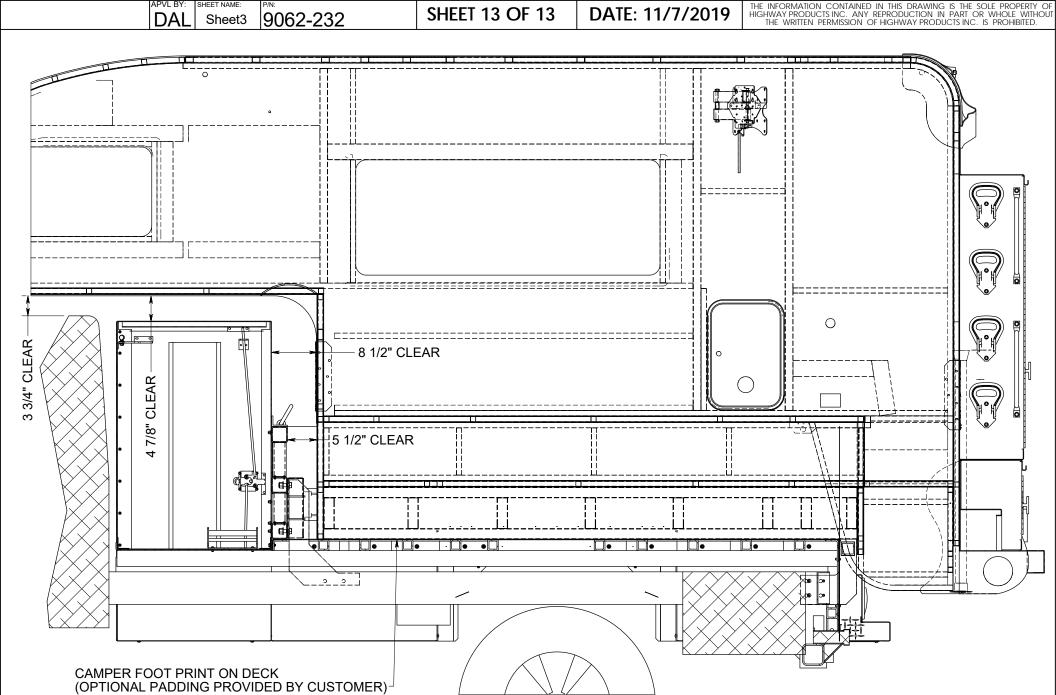

APVL BY: SHEET NAME: PIN: 9062-232 SHEET 3 OF 13 DATE: 11/7/2019 THE INFORMATION CONTAINED IN THIS DRAWING IS THE SOLE PROPERTY OF HIGHWAY PRODUCTS INC. ANY REPRODUCTION IN PART OR WHOLE WITHOUT THE WRITTEN PERMISSION OF HIGHWAY PRODUCTS INC. IS PROHIBITED.