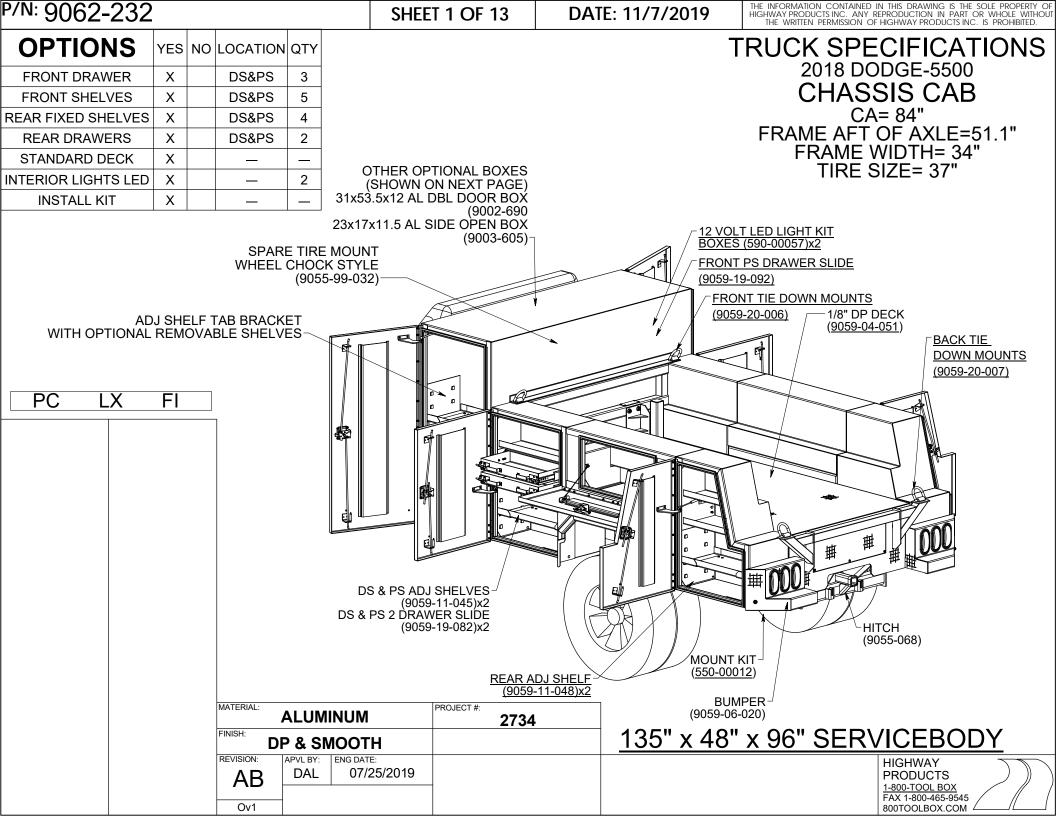

APVL BY: SHEET NAME: PIN: 9062-232 SHEET 3 OF 13 DATE: 11/7/2019 THE INFORMATION CONTAINED IN THIS DRAWING IS THE SOLE PROPERTY OF HIGHWAY PRODUCTS INC. ANY REPRODUCTION IN PART OR WHOLE WITHOUT THE WRITTEN PERMISSION OF HIGHWAY PRODUCTS INC. IS PROHIBITED.

APPROVAL SIGNATURE \_\_\_\_\_

PS ISOMETRIC VIEW WITH THE DOORS OPEN

APPROVAL SIGNATURE \_\_\_\_\_

**APPROVAL SIGNATURE** 

APPROVAL SIGNATURE

APPROVAL SIGNATURE

DETAIL M SCALE 1:8

ESTIMATED LEAD TIME DOES NOT START UNTIL WE RECEIVE THIS PRINT WITH YOUR APPROVAL SIGNATURE ON IT WITH NO CHANGES