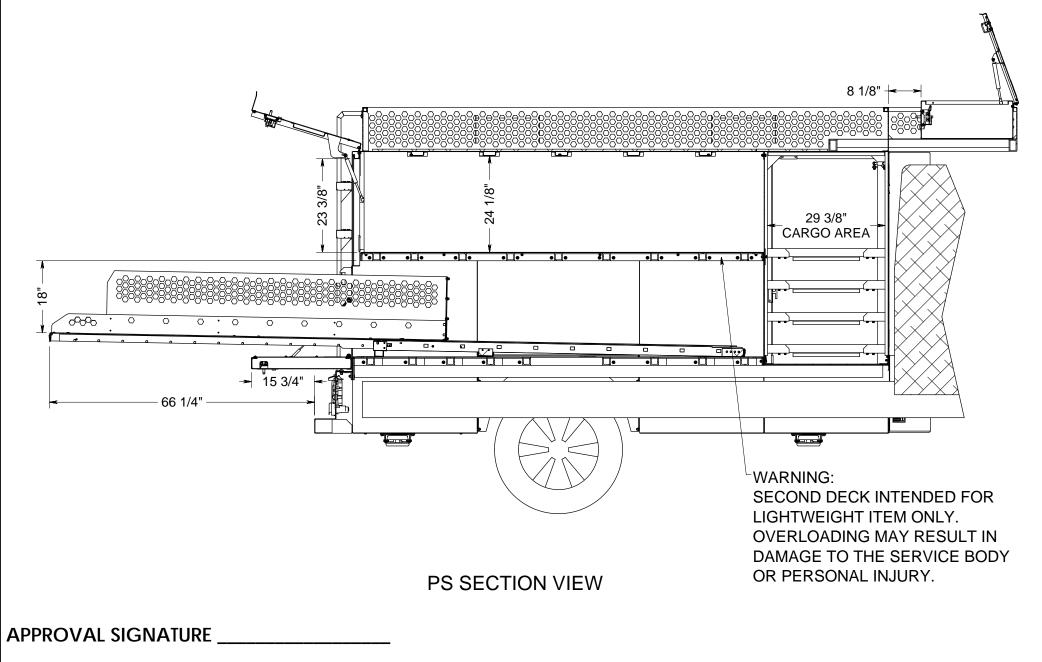

APPROVAL SIGNATURE \_\_

APVL BY: SHEET NAME:

Ov2

9062-253

JMG

# PS ISOMETRIC VIEW WITH THE DOORS OPEN



SHEET 2 OF 13

DATE: 7/6/2020 THE INFORMATION CONTAINED IN THIS DRAWING IS THE SOLE PROPERTY OF HIGHWAY PRODUCTS INC. ANY REPRODUCTION IN PART OR WHOLE WITHOUT THE WRITEN PERMISSION OF HIGHWAY PRODUCTS INC. IS PROHIBITED.



## DS ISOMETRIC VIEW WITH THE DOORS CLOSED

APPROVAL SIGNATURE

**APPROVAL SIGNATURE** 



APPROVAL SIGNATURE

PS VIEW







APPROVAL SIGNATURE

TOP VIEW



**APPROVAL SIGNATURE** 

JMG

**TOP VIEW** 



APVL BY: SHEET NAME: P/N: JMG 0v4 9062-253

3 SHEET 9 OF 13

13 DATE: 7/6/2020

THE INFORMATION CONTAINED IN THIS DRAWING IS THE SOLE PROPERTY OF HIGHWAY PRODUCTS INC. ANY REPRODUCTION IN PART OR WHOLE WITHOUT THE WRITTEN PERMISSION OF HIGHWAY PRODUCTS INC. IS PROHIBITED.



#### APVL BY: SHEET NAME: P/N: JMG Ov4(2) 9062-253

2-253 SHE

SHEET 10 OF 13 DATE: 7/6/2020

THE INFORMATION CONTAINED IN THIS DRAWING IS THE SOLE PROPERTY OF HIGHWAY PRODUCTS INC. ANY REPRODUCTION IN PART OR WHOLE WITHOUT THE WRITTEN PERMISSION OF HIGHWAY PRODUCTS INC. IS PROHIBITED.



**APPROVAL SIGNATURE** 

APPROVAL SIGNATURE

**REAR SECTION** 

APVL BY:

JMG



 SHEET NAME:
 P/N:

 Ov5
 9062-253

 SHEET 11 OF 13
 DATE: 7/6/2020

THE