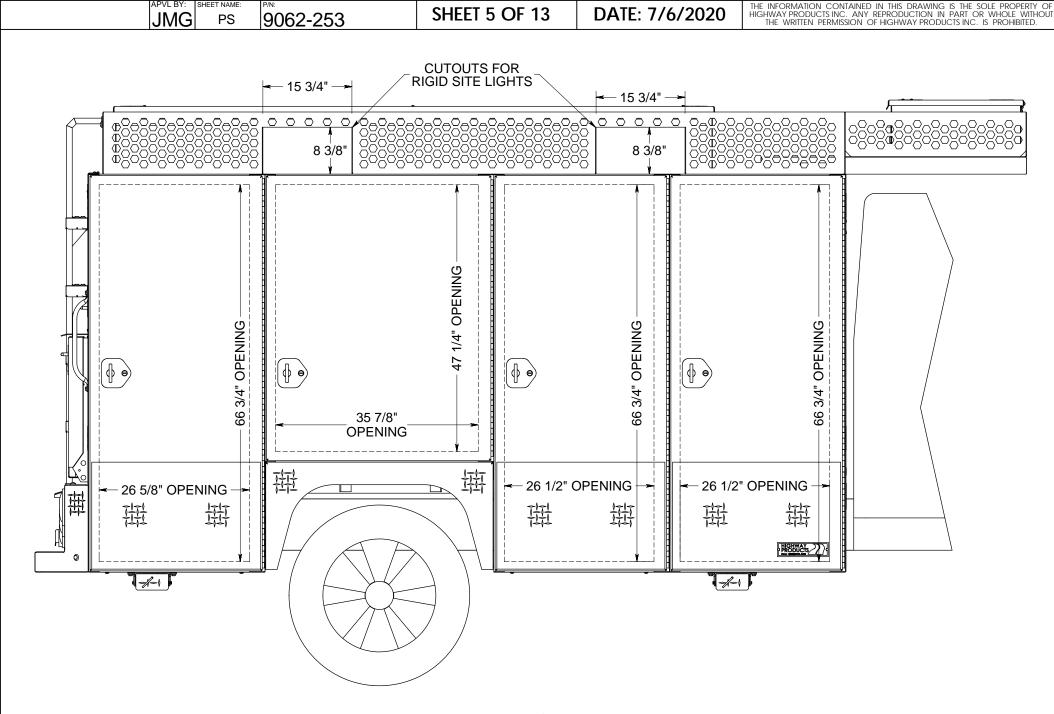

APPROVAL SIGNATURE \_\_

APVL BY: SHEET NAME:

Ov2

9062-253

JMG

# PS ISOMETRIC VIEW WITH THE DOORS OPEN



SHEET 2 OF 13

DATE: 7/6/2020 THE INFORMATION CONTAINED IN THIS DRAWING IS THE SOLE PROPERTY OF HIGHWAY PRODUCTS INC. ANY REPRODUCTION IN PART OR WHOLE WITHOUT THE WRITEN PERMISSION OF HIGHWAY PRODUCTS INC. IS PROHIBITED.



## DS ISOMETRIC VIEW WITH THE DOORS CLOSED

APPROVAL SIGNATURE

**APPROVAL SIGNATURE** 



APPROVAL SIGNATURE

PS VIEW







APPROVAL SIGNATURE

TOP VIEW



**APPROVAL SIGNATURE** 

JMG

**TOP VIEW** 



APVL BY: SHEET NAME: P/N: JMG 0v4 9062-253

3 SHEET 9 OF 13

13 DATE: 7/6/2020

THE INFORMATION CONTAINED IN THIS DRAWING IS THE SOLE PROPERTY OF HIGHWAY PRODUCTS INC. ANY REPRODUCTION IN PART OR WHOLE WITHOUT THE WRITTEN PERMISSION OF HIGHWAY PRODUCTS INC. IS PROHIBITED.



#### APVL BY: SHEET NAME: P/N: JMG Ov4(2) 9062-253

2-253 SHE

SHEET 10 OF 13 DATE: 7/6/2020

THE INFORMATION CONTAINED IN THIS DRAWING IS THE SOLE PROPERTY OF HIGHWAY PRODUCTS INC. ANY REPRODUCTION IN PART OR WHOLE WITHOUT THE WRITTEN PERMISSION OF HIGHWAY PRODUCTS INC. IS PROHIBITED.



**APPROVAL SIGNATURE** 

APPROVAL SIGNATURE

**REAR SECTION** 

APVL BY:

JMG



 SHEET NAME:
 P/N:

 Ov5
 9062-253

 SHEET 11 OF 13
 DATE: 7/6/2020