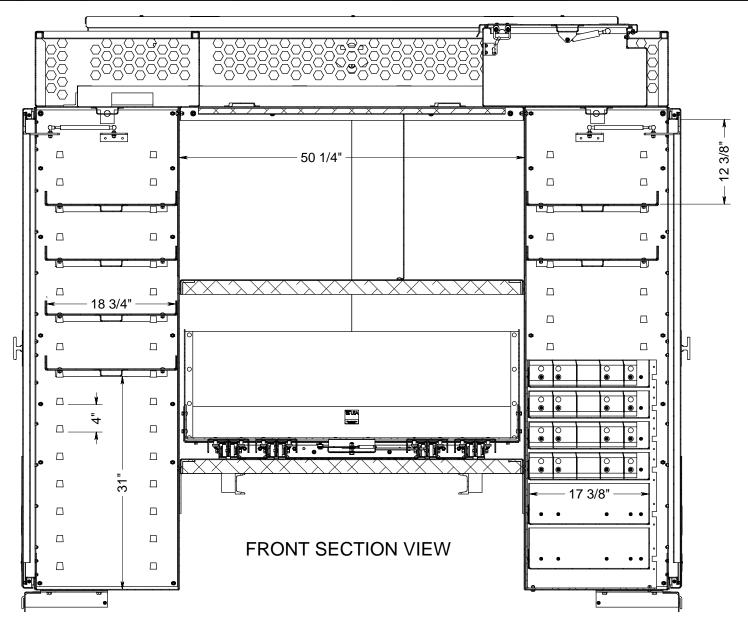

**APPROVAL SIGNATURE** 

 $\Box$ 

1/8"

APPROVAL SIGNATURE

APVL BY:

SHEET NAME:

**SHEET 13 OF 13** DATE: 7/6/2020 JMG 9062-253 Ov7

 $\Box$ 

 $\Box$