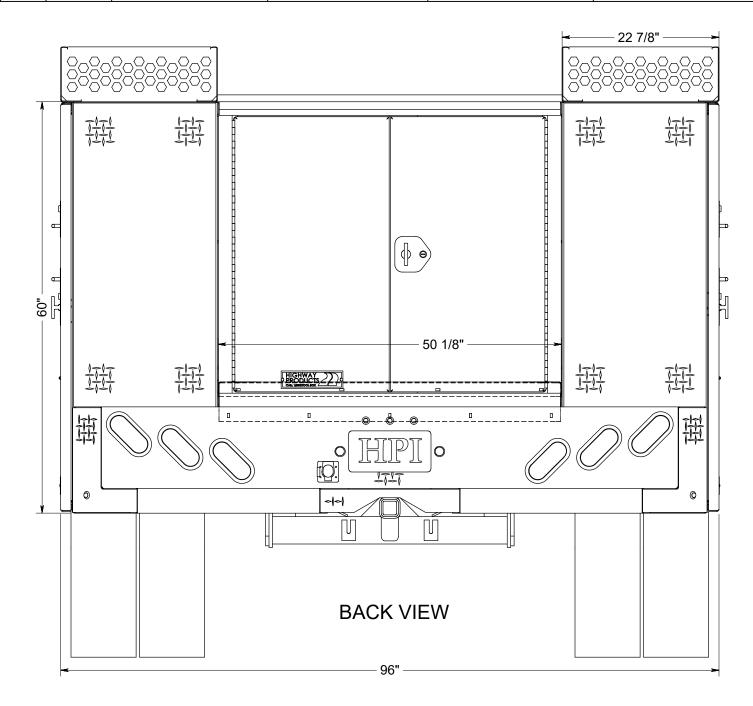

APVL BY: SHEET NAME: OV2 9062-262 SHEET 2 OF 10 DATE: 9/16/2020 THE INFORMATION CONTAINED IN THIS DRAWING IS THE SOLE PROPERTY OF HIGHWAY PRODUCTS INC. ANY REPRODUCTION IN PART OF WHOLE WITHOUT THE WRITTEN PERMISSION OF HIGHWAY PRODUCTS INC. IS PROHIBITED.



PS ISOMETRIC VIEW WITH THE DOORS OPEN

APPROVAL SIGNATURE \_\_\_\_\_

APVL BY: SHEET NAME: PN: OV3 9062-262 SHEET 3 OF 10 DATE: 9/16/2020 THE INFORMATION CONTAINED IN THIS DRAWING IS THE SOLE PROPERTY OF HIGHWAY PRODUCTS INC. ANY REPRODUCTION IN PART OR WHOLE WITHOUT THE WRITTEN PERMISSION OF HIGHWAY PRODUCTS INC. IS PROHIBITED.





DS ISOMETRIC VIEW WITH THE DOORS CLOSED

APPROVAL SIGNATURE \_\_\_\_\_











## APPROVAL SIGNATURE\_