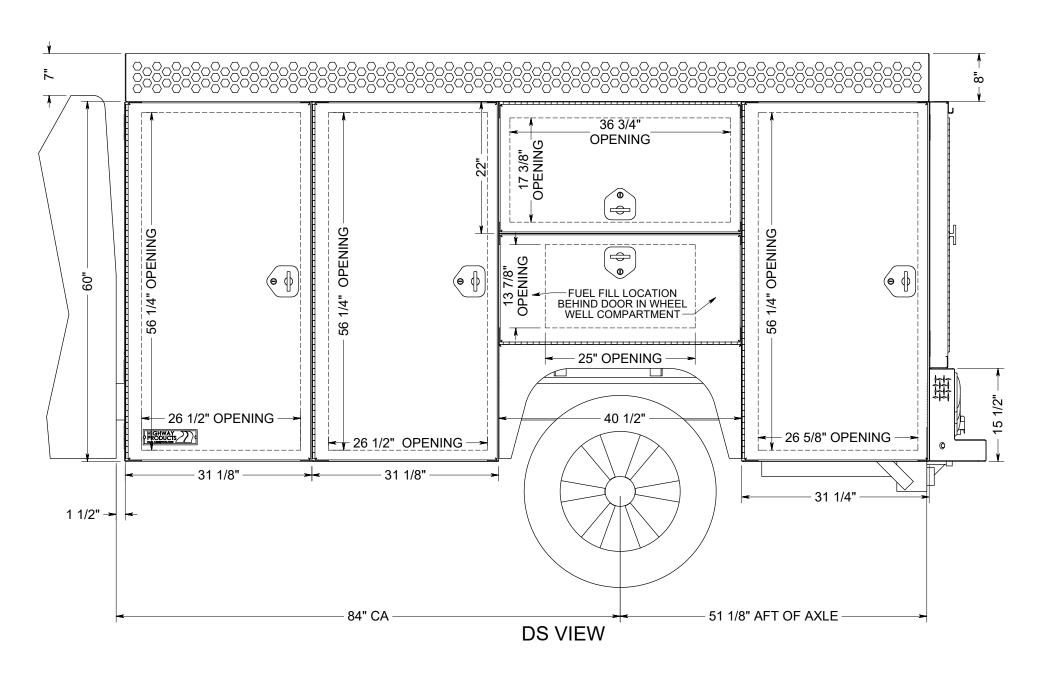

APVL BY: SHEET NAME: OV2 9062-262 SHEET 2 OF 10 DATE: 9/16/2020 THE INFORMATION CONTAINED IN THIS DRAWING IS THE SOLE PROPERTY OF HIGHWAY PRODUCTS INC. ANY REPRODUCTION IN PART OF WHOLE WITHOUT THE WRITTEN PERMISSION OF HIGHWAY PRODUCTS INC. IS PROHIBITED.



PS ISOMETRIC VIEW WITH THE DOORS OPEN

APPROVAL SIGNATURE \_\_\_\_\_

APVL BY: SHEET NAME: PN: OV3 9062-262 SHEET 3 OF 10 DATE: 9/16/2020 THE INFORMATION CONTAINED IN THIS DRAWING IS THE SOLE PROPERTY OF HIGHWAY PRODUCTS INC. ANY REPRODUCTION IN PART OR WHOLE WITHOUT THE WRITTEN PERMISSION OF HIGHWAY PRODUCTS INC. IS PROHIBITED.





DS ISOMETRIC VIEW WITH THE DOORS CLOSED

APPROVAL SIGNATURE \_\_\_\_\_











## APPROVAL SIGNATURE\_