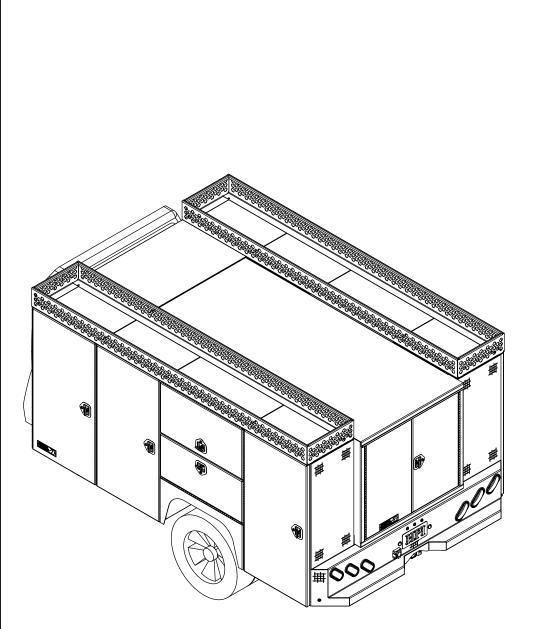

APVL BY: SHEET NAME: OV2 9062-262 SHEET 2 OF 10 DATE: 9/16/2020 THE INFORMATION CONTAINED IN THIS DRAWING IS THE SOLE PROPERTY OF HIGHWAY PRODUCTS INC. ANY REPRODUCTION IN PART OF WHOLE WITHOUT THE WRITTEN PERMISSION OF HIGHWAY PRODUCTS INC. IS PROHIBITED.



PS ISOMETRIC VIEW WITH THE DOORS OPEN

APPROVAL SIGNATURE \_\_\_\_\_

APVL BY: SHEET NAME: PN: OV3 9062-262 SHEET 3 OF 10 DATE: 9/16/2020 THE INFORMATION CONTAINED IN THIS DRAWING IS THE SOLE PROPERTY OF HIGHWAY PRODUCTS INC. ANY REPRODUCTION IN PART OR WHOLE WITHOUT THE WRITTEN PERMISSION OF HIGHWAY PRODUCTS INC. IS PROHIBITED.





DS ISOMETRIC VIEW WITH THE DOORS CLOSED

APPROVAL SIGNATURE \_\_\_\_\_











## APPROVAL SIGNATURE\_