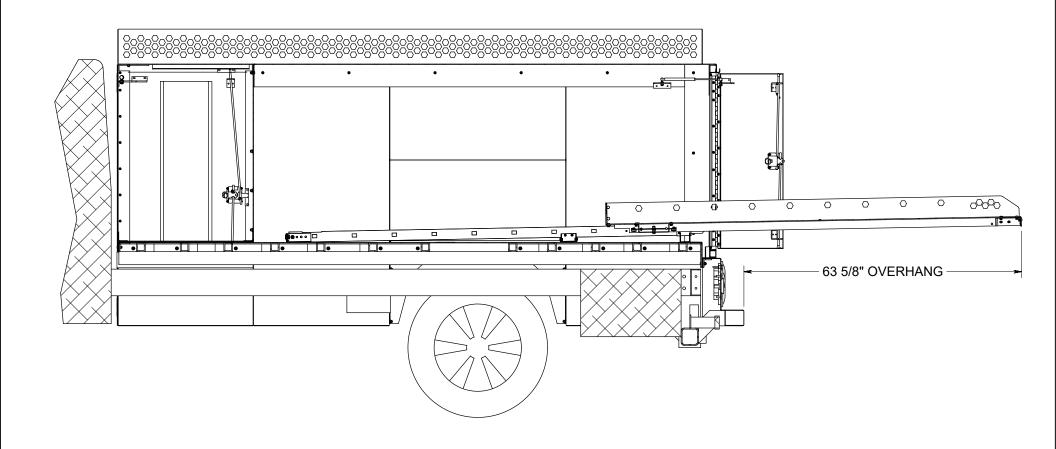

APVL BY: SHEET NAME: OV2 9062-262 SHEET 2 OF 10 DATE: 9/16/2020 THE INFORMATION CONTAINED IN THIS DRAWING IS THE SOLE PROPERTY OF HIGHWAY PRODUCTS INC. ANY REPRODUCTION IN PART OF WHOLE WITHOUT THE WRITTEN PERMISSION OF HIGHWAY PRODUCTS INC. IS PROHIBITED.



PS ISOMETRIC VIEW WITH THE DOORS OPEN

APPROVAL SIGNATURE \_\_\_\_\_

APVL BY: SHEET NAME: PN: OV3 9062-262 SHEET 3 OF 10 DATE: 9/16/2020 THE INFORMATION CONTAINED IN THIS DRAWING IS THE SOLE PROPERTY OF HIGHWAY PRODUCTS INC. ANY REPRODUCTION IN PART OR WHOLE WITHOUT THE WRITTEN PERMISSION OF HIGHWAY PRODUCTS INC. IS PROHIBITED.





DS ISOMETRIC VIEW WITH THE DOORS CLOSED

APPROVAL SIGNATURE \_\_\_\_\_











## APPROVAL SIGNATURE\_