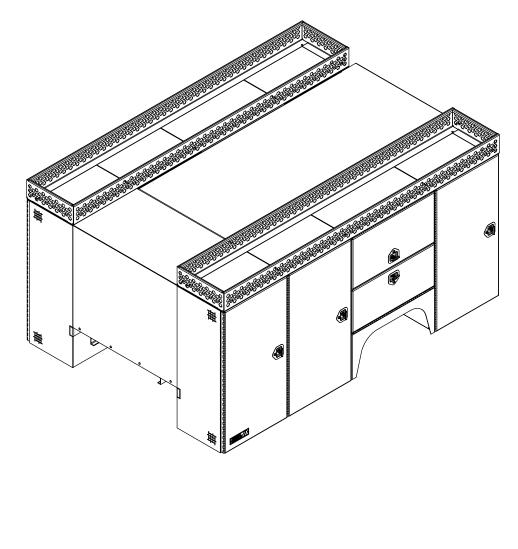

APVL BY: SHEET NAME: OV2 9062-262 SHEET 2 OF 10 DATE: 9/16/2020 THE INFORMATION CONTAINED IN THIS DRAWING IS THE SOLE PROPERTY OF HIGHWAY PRODUCTS INC. ANY REPRODUCTION IN PART OF WHOLE WITHOUT THE WRITTEN PERMISSION OF HIGHWAY PRODUCTS INC. IS PROHIBITED.



PS ISOMETRIC VIEW WITH THE DOORS OPEN

APPROVAL SIGNATURE \_\_\_\_\_

APVL BY: SHEET NAME: PN: OV3 9062-262 SHEET 3 OF 10 DATE: 9/16/2020 THE INFORMATION CONTAINED IN THIS DRAWING IS THE SOLE PROPERTY OF HIGHWAY PRODUCTS INC. ANY REPRODUCTION IN PART OR WHOLE WITHOUT THE WRITTEN PERMISSION OF HIGHWAY PRODUCTS INC. IS PROHIBITED.





DS ISOMETRIC VIEW WITH THE DOORS CLOSED

APPROVAL SIGNATURE \_\_\_\_\_











## APPROVAL SIGNATURE\_