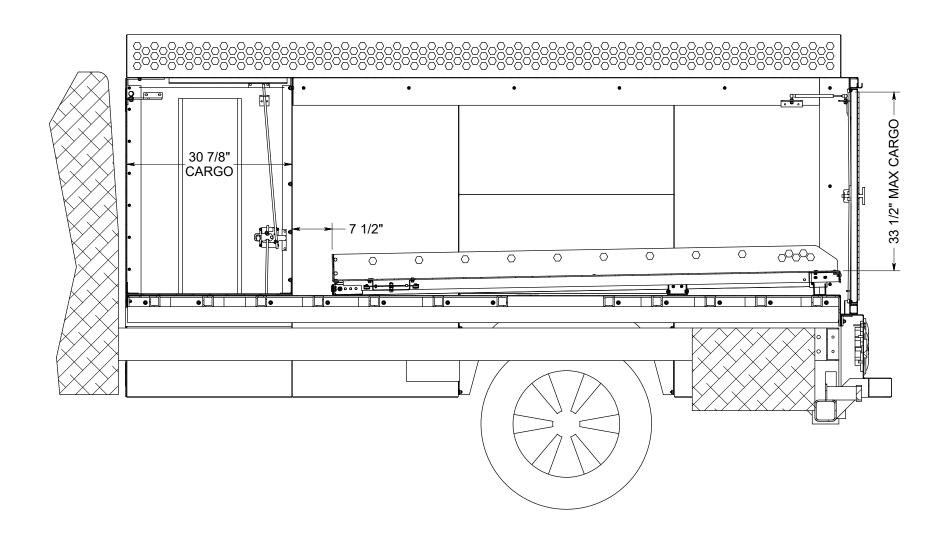

PS ISOMETRIC VIEW WITH THE DOORS OPEN

APPROVAL SIGNATURE \_\_\_\_\_

APVL BY: SHEET NAME: PN: OV3 9062-262 SHEET 3 OF 10 DATE: 9/16/2020 THE INFORMATION CONTAINED IN THIS DRAWING IS THE SOLE PROPERTY OF HIGHWAY PRODUCTS INC. ANY REPRODUCTION IN PART OR WHOLE WITHOUT THE WRITTEN PERMISSION OF HIGHWAY PRODUCTS INC. IS PROHIBITED.