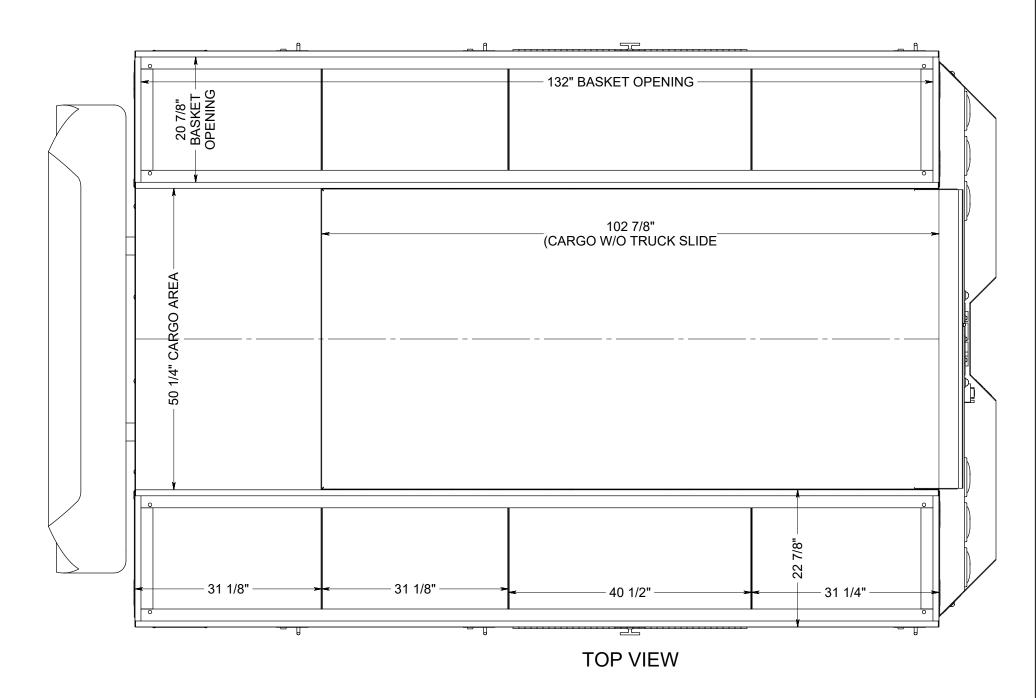

APVL BY: SHEET NAME: OV2 9062-262 SHEET 2 OF 10 DATE: 9/16/2020 THE INFORMATION CONTAINED IN THIS DRAWING IS THE SOLE PROPERTY OF HIGHWAY PRODUCTS INC. ANY REPRODUCTION IN PART OF WHOLE WITHOUT THE WRITTEN PERMISSION OF HIGHWAY PRODUCTS INC. IS PROHIBITED.



PS ISOMETRIC VIEW WITH THE DOORS OPEN

APPROVAL SIGNATURE \_\_\_\_\_

APVL BY: SHEET NAME: PN: OV3 9062-262 SHEET 3 OF 10 DATE: 9/16/2020 THE INFORMATION CONTAINED IN THIS DRAWING IS THE SOLE PROPERTY OF HIGHWAY PRODUCTS INC. ANY REPRODUCTION IN PART OR WHOLE WITHOUT THE WRITTEN PERMISSION OF HIGHWAY PRODUCTS INC. IS PROHIBITED.





DS ISOMETRIC VIEW WITH THE DOORS CLOSED

APPROVAL SIGNATURE \_\_\_\_\_











## APPROVAL SIGNATURE\_