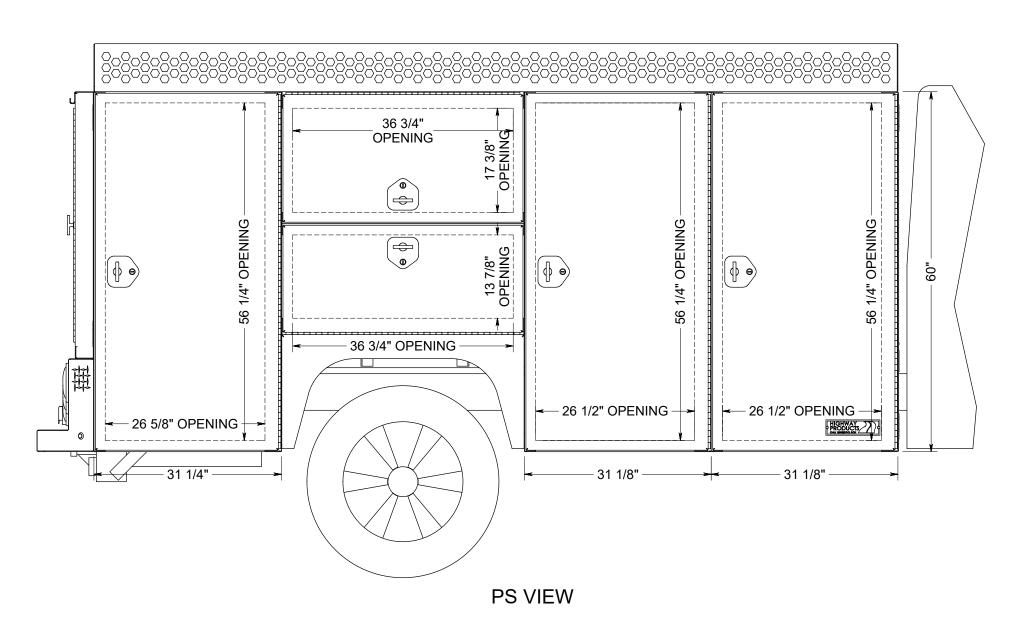

APVL BY: SHEET NAME: OV2 9062-262 SHEET 2 OF 10 DATE: 9/16/2020 THE INFORMATION CONTAINED IN THIS DRAWING IS THE SOLE PROPERTY OF HIGHWAY PRODUCTS INC. ANY REPRODUCTION IN PART OF WHOLE WITHOUT THE WRITTEN PERMISSION OF HIGHWAY PRODUCTS INC. IS PROHIBITED.



PS ISOMETRIC VIEW WITH THE DOORS OPEN

APPROVAL SIGNATURE \_\_\_\_\_

APVL BY: SHEET NAME: PN: OV3 9062-262 SHEET 3 OF 10 DATE: 9/16/2020 THE INFORMATION CONTAINED IN THIS DRAWING IS THE SOLE PROPERTY OF HIGHWAY PRODUCTS INC. ANY REPRODUCTION IN PART OR WHOLE WITHOUT THE WRITTEN PERMISSION OF HIGHWAY PRODUCTS INC. IS PROHIBITED.





DS ISOMETRIC VIEW WITH THE DOORS CLOSED

APPROVAL SIGNATURE \_\_\_\_\_











## APPROVAL SIGNATURE\_