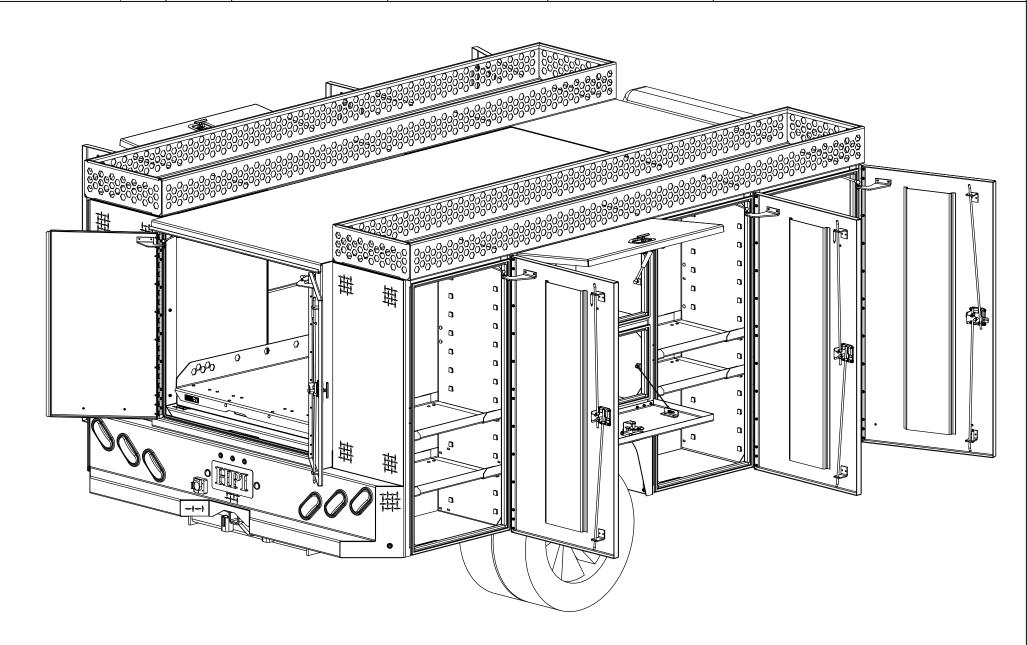

PS ISOMETRIC VIEW WITH THE DOORS OPEN

APPROVAL SIGNATURE \_\_\_\_\_

APVL BY: SHEET NAME: PN: OV3 9062-262 SHEET 3 OF 10 DATE: 9/16/2020 THE INFORMATION CONTAINED IN THIS DRAWING IS THE SOLE PROPERTY OF HIGHWAY PRODUCTS INC. ANY REPRODUCTION IN PART OR WHOLE WITHOUT THE WRITTEN PERMISSION OF HIGHWAY PRODUCTS INC. IS PROHIBITED.