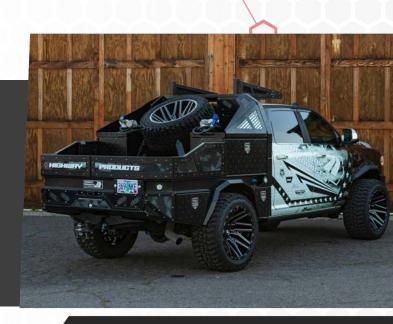

## **3** BUILT TO LAST FOREVER

Everything is then assembled by hand with detailed focus from our hard-working staff, with quality checkpoints between each stage to ensure only the highest quality standards that can hold up to our true Lifetime Warranty.

## **BUILT TO LAST FOREVER**

Between our Rotary Punches and Fiber Optic laser, these machines are programmed to cut metal with tolerances as tight as three-thousands of one inch. High-end press brakes then form the materials before being passed to a welding team with years of experience. Everything is then assembled by hand with detailed focus from our hardworking staff, with quality checkpoints between each stage to ensure only the highest quality standards that can hold up to our true Lifetime Warranty.