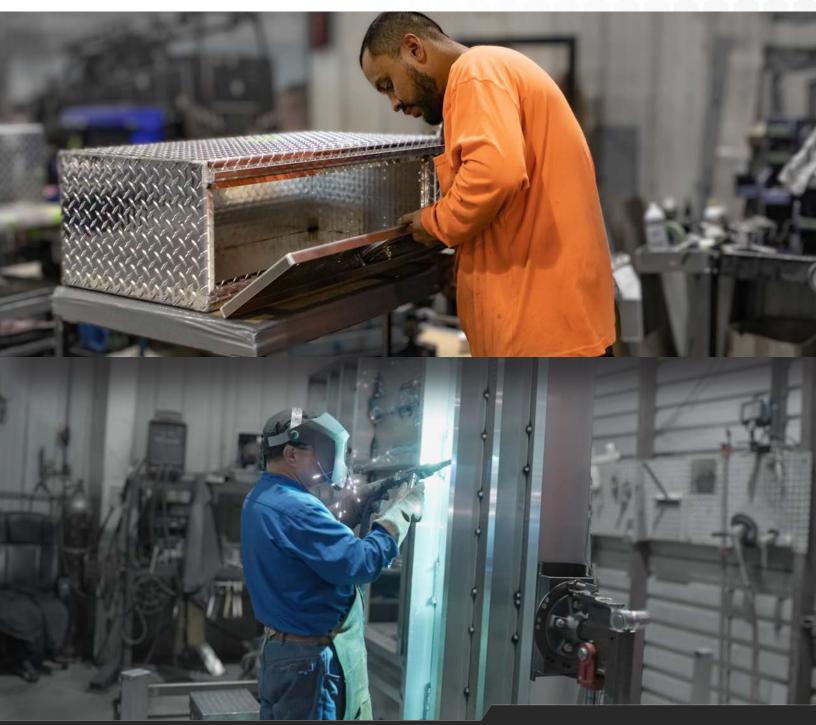

## **BUILT TO LAST FOREVER**

Between our Rotary Punches and Fiber Optic laser, these machines are programmed to cut metal with tolerances as tight as three-thousands of one inch. High-end press brakes then form the materials before being passed to a welding team with years of experience. Everything is then assembled by hand with detailed focus from our hardworking staff, with quality checkpoints between each stage to ensure only the highest quality standards that can hold up to our true Lifetime Warranty.