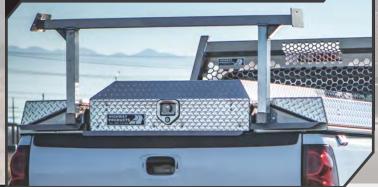

#### **SECURE SIDE ACCESS BOXES**

- Full-Length secure side access boxes. Smart Tapered Lids for low-entry access. Drop-in storage keeps everything in place, included with each Side Box.
- Utilize normally unused space above the wheel wells.

#### **TAPERED LIDS FOR LOW ENTRY ACCESS**