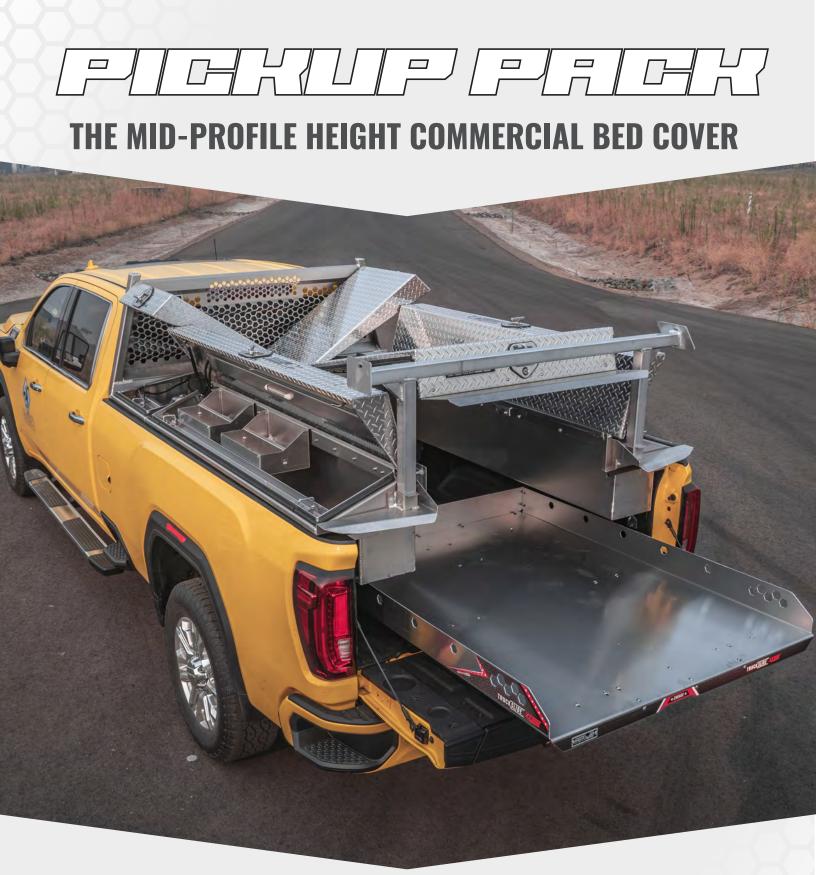

#### **DO YOU WISH YOUR TRUCK BED WAS BETTER ORGANIZED?**

HIGHWAY PRODUCT'S **PICKUP PACK** is loaded with secure storage capacity to help you get organized, save time and increase productivity.

#### **DO YOU NEED EASY ACCESS TO YOUR GEAR?**

The **PICKUP PACK**'s low-entry side boxes provide quick access to your tools and supplies. Add optional features like a front cross box and a truck slide with an organizer tray to completely dial in your truck bed.

#### WOULD YOU LIKE TO HAVE MORE SECURED STORAGE CAPACITY?

The **PICKUP PACK**'s mid-profile design provides extra storage capacity for all your gear. When secure storage is critical, the **PICKUP PACK** will give you peace of mind. Construction features including heavy gauge aluminum, oversized hinge pins, security rods, and durable two point T-handles, serve as strong deterrents to would-be thieves.

#### DO YOU WISH YOU HAD THE OPTION TO CUSTOMIZE YOUR TRUCK BED COVER TO MEET YOUR NEEDS?

The **PICKUP PACK** has many optional features to address your individual needs. Choose from headache racks, ladder racks, front crossover gullwing boxes, extra sidebox trays, under deck storage, domed hatches, LED lighting, truck slides and more.

#### **REBAR BOXES AND DRAWERS**

Combined with the storage of the Pickup Pack, the Surveyor Organizer tray positioned on top of a Truck Slide gives a home for all surveyor's equipment and supply needs. Pull out the truck slide and easily access cones, instruments, tripods, rods, lath more. Add a rebar box on each side and complete the convert a Pickup Pack into the ultimate storage Surveyor Pack.