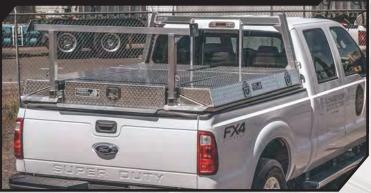

#### **MID-PROFILE HEIGHT**

PROVIDES EXTRA STORAGE CAPACITY COMPARED TO A BED COVER.

#### **COMMERCIAL DURABILITY**

HEAVY GAUGE ALUMINUM CONSTRUCTION

#### WOULD YOU LIKE TO HAVE MORE SECURED STORAGE CAPACITY?

The **PICKUP PACK**'s mid-profile design provides extra storage capacity for all your gear. When secure storage is critical, the **PICKUP PACK** will give you peace of mind. Construction features including heavy gauge aluminum, oversized hinge pins, security rods, and durable two point T-handles, serve as strong deterrents to would-be thieves.