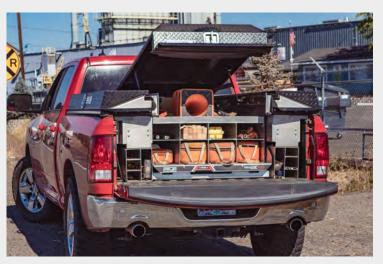

# **PROBLEMS SOLVED**

#### **DO YOU WISH YOUR TRUCK BED WAS BETTER ORGANIZED?**

HIGHWAY PRODUCT'S **PICKUP PACK** is loaded with secure storage capacity to help you get organized, save time and increase productivity.

#### **DO YOU NEED EASY ACCESS TO YOUR GEAR?**

The **PICKUP PACK**'s low-entry side boxes provide quick access to your tools and supplies. Add optional features like a front cross box and a truck slide with an organizer tray to completely dial in your truck bed.

#### WOULD YOU LIKE TO HAVE MORE SECURED STORAGE CAPACITY?

The **PICKUP PACK**'s mid-profile design provides extra storage capacity for all your gear. When secure storage is critical, the **PICKUP PACK** will give you peace of mind. Construction features including heavy gauge aluminum, oversized hinge pins, security rods, and durable two point T-handles, serve as strong deterrents to would-be thieves.

#### **SECURE SIDE ACCESS BOXES**

- Full-Length secure side access boxes. Smart Tapered Lids for low-entry access. Drop-in storage keeps everything in place, included with each Side Box.
- Utilize normally unused space above the wheel wells.

#### FRONT CROSSOVER GULLWING BOX

- Side access to cross body storage at the front of the Pickup Pack.
- Great for tools and longer items like levels and shovels.
- Smart Tapered lid provides low entry access.
- One Grab and Go Tray included.

#### **SIDEBOX TRAYS** Each side box comes with one tray, but you can add more if needed.