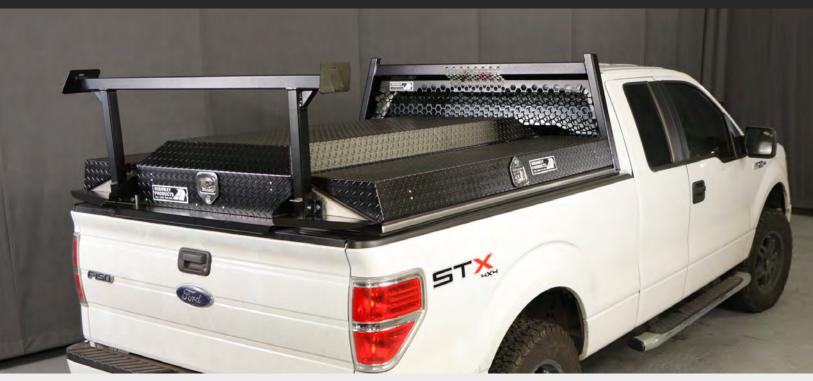

#### **OPTIONAL RACKS**

#### **HEADACHE RACK**

 Protect your truck cab and rear window while providing overhead storage.

#### LADDER RACK

- Combined with a Headache Rack.
- Perfect for ladders, equipment, and other longer items.
- Tie down points on ladder rack to secure overhead contents.

el Tre

• Easily removed from rear stow points.