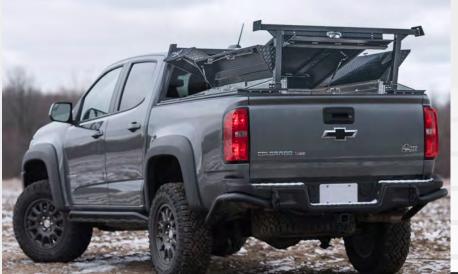

# **MID PROFILE HEIGHT FOR VISIBILITY** 88888

#### **BED COVER FEATURES**

- Mid-Profile Height Secure Bed Storage.
- Standard Flat Bed Cover gives 6" of clearance above truck bed rails.
- Optional Dome Bed Cover gives additional 4" clearance.
- Dual Gas Shocks prop cab side hinged Bed Cover to access truck bed contents.
  - When closed, the Bed Cover's rear flange cover prevents the tailgate from being opened, even when unlocked.

#### MID PROFILE WON'T OBSCURE VISION

PAGE 8

Q.

Fired

HIGHWAY PRODUCTS