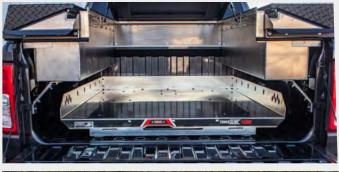

#### **SURVEYOR ORGANIZER TRAY**

- Safely organize all your tripods, rods, prisms, hubs, lath, cones, instruments, and more.
- Located on a Truck Slide, easily pull out to access without crawling into the truck bed.
- All metal construction no more wood boxes that degrade over time

#### **REBAR BOXES AND DRAWERS**

Combined with the storage of the Pickup Pack, the Surveyor Organizer tray positioned on top of a Truck Slide gives a home for all surveyor's equipment and supply needs. Pull out the truck slide and easily access cones, instruments, tripods, rods, lath more. Add a rebar box on each side and complete the convert a Pickup Pack into the ultimate storage Surveyor Pack.

### AVAILABLE IN THREE WEIGHT CAPACITIES

#### X<u>T1200</u> X<u>T2000</u> X<u>T4000</u>

- Easily pull and slide out the contents of your bed for easy access.
- Never crawl into your truck bed again.
- Stay organized, save time, and save your back from awkward reaching.
- All metal construction for extreme durability Optional 39" width for Side Drawers and Rebar Boxes.