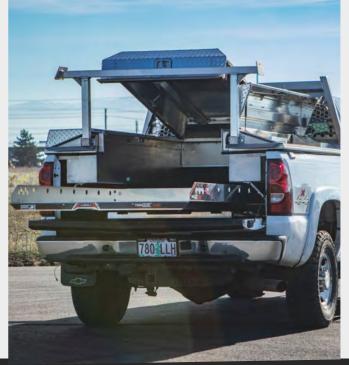

# **MID PROFILE HEIGHT FOR VISIBILITY** 88888

#### **BED COVER FEATURES**

- Mid-Profile Height Secure Bed Storage.
- Standard Flat Bed Cover gives 6" of clearance above truck bed rails.
- Optional Dome Bed Cover gives additional 4" clearance.
- Dual Gas Shocks prop cab side hinged Bed Cover to access truck bed contents.
  - When closed, the Bed Cover's rear flange cover prevents the tailgate from being opened, even when unlocked.

#### MID PROFILE WON'T OBSCURE VISION

PAGE 8

Q.

Fired

HIGHWAY PRODUCTS