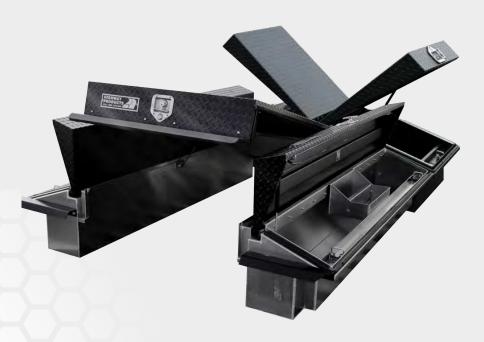

#### **SECURE SIDE ACCESS BOXES**

- Full-Length secure side access boxes. Smart Tapered Lids for low-entry access. Drop-in storage keeps everything in place, included with each Side Box.
- Utilize normally unused space above the wheel wells.

#### **TAPERED LIDS FOR LOW ENTRY ACCESS**

#### **SIDEBOX TRAYS** Each side box comes with one tray, but you can add more if needed.