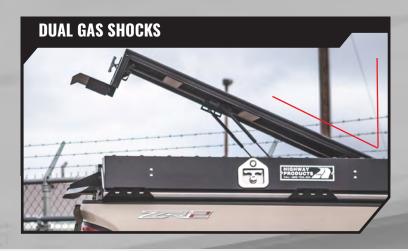

#### **BED COVER FEATURES**

- Mid-Profile Height Secure Bed Storage.
- Standard Flat Bed Cover gives 6" of clearance above truck bed rails.
- Optional Dome Bed Cover gives additional 4" clearance.
- Dual Gas Shocks prop cab side hinged Bed Cover to access truck bed contents.
  - When closed, the Bed Cover's rear flange cover prevents the tailgate from being opened, even when unlocked.

#### **REMOVABLE DUAL GAS SHOCKS**

Easy-to-remove, the bed cover's gas shocks can pop off to open the bed compartment for the storage of very tall objects when needed.