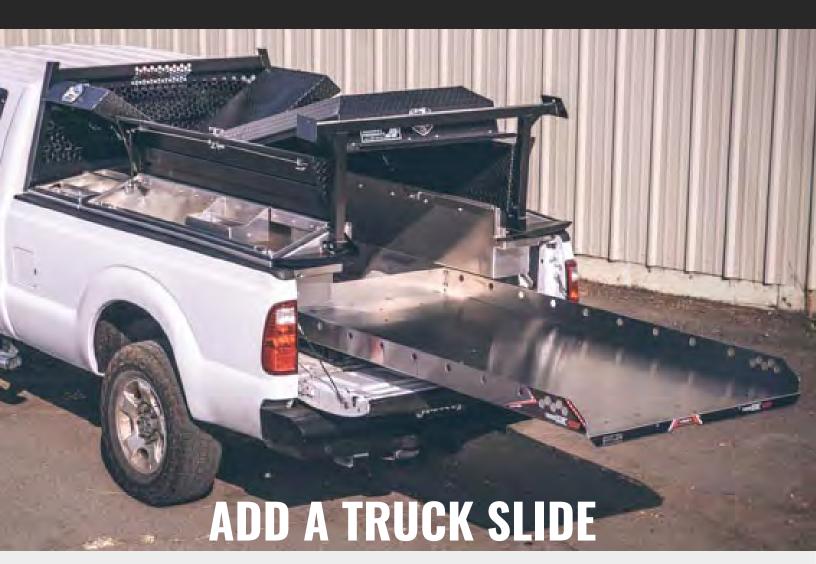

#### **SURVEYOR ORGANIZER TRAY**

- Safely organize all your tripods, rods, prisms, hubs, lath, cones, instruments, and more.
- Located on a Truck Slide, easily pull out to access without crawling into the truck bed.
- All metal construction no more wood boxes that degrade over time

#### **REBAR BOXES AND DRAWERS**

Combined with the storage of the Pickup Pack, the Surveyor Organizer tray positioned on top of a Truck Slide gives a home for all surveyor's equipment and supply needs. Pull out the truck slide and easily access cones, instruments, tripods, rods, lath more. Add a rebar box on each side and complete the convert a Pickup Pack into the ultimate storage Surveyor Pack.

#### X<u>T1200</u> X<u>T2000</u> X<u>T4000</u>

- Easily pull and slide out the contents of your bed for easy access.
- Never crawl into your truck bed again.
- Stay organized, save time, and save your back from awkward reaching.
- All metal construction for extreme durability Optional 39" width for Side Drawers and Rebar Boxes.