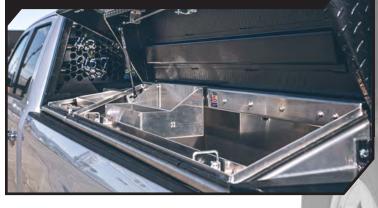

#### **SECURED COMPARTMENTS**

ORGANIZE AND PROTECT YOUR TOOLS AND EQUIPMENT.

#### WOULD YOU LIKE TO HAVE MORE SECURED STORAGE CAPACITY?

The **PICKUP PACK**'s mid-profile design provides extra storage capacity for all your gear. When secure storage is critical, the **PICKUP PACK** will give you peace of mind. Construction features including heavy gauge aluminum, oversized hinge pins, security rods, and durable two point T-handles, serve as strong deterrents to would-be thieves.

#### **SECURE SIDE ACCESS BOXES**

- Full-Length secure side access boxes. Smart Tapered Lids for low-entry access. Drop-in storage keeps everything in place, included with each Side Box.
- Utilize normally unused space above the wheel wells.

#### **BED COVER FEATURES**

- Mid-Profile Height Secure Bed Storage.
- Standard Flat Bed Cover gives 6" of clearance above truck bed rails.
- Optional Dome Bed Cover gives additional 4" clearance.
- Dual Gas Shocks prop cab side hinged Bed Cover to access truck bed contents.
  - When closed, the Bed Cover's rear flange cover prevents the tailgate from being opened, even when unlocked.