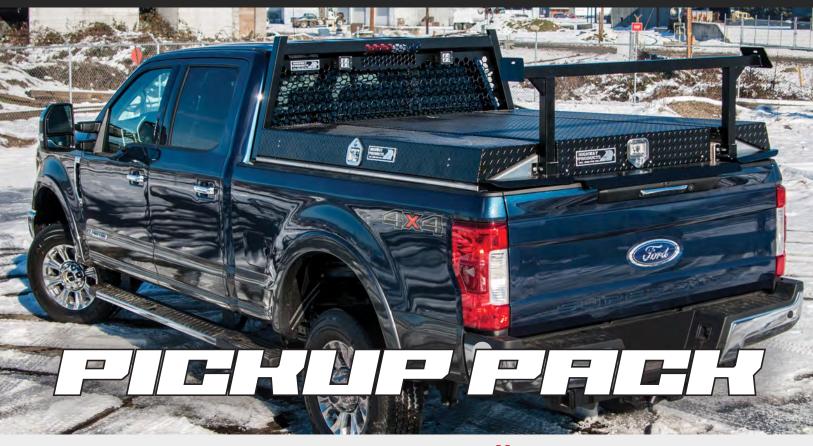

#### THE PERFECT COMBINATION OF A TRUCK CAP AND A BED COVER

#### **MID-PROFILE HEIGHT**

PROVIDES EXTRA STORAGE CAPACITY COMPARED TO A BED COVER.

#### CUSTOMIZABLE TO MEET YOUR SPECIFIC NEEDS

# WOULD YOU LIKE TO FIND A COMMERCIAL BED COVER WITH A REPUTATION FOR OUTSTANDING QUALITY AND DURABILITY?

The PICKUP PACK, which is constructed with heavy gauge aluminum and high quality parts., comes with a lifetime warranty