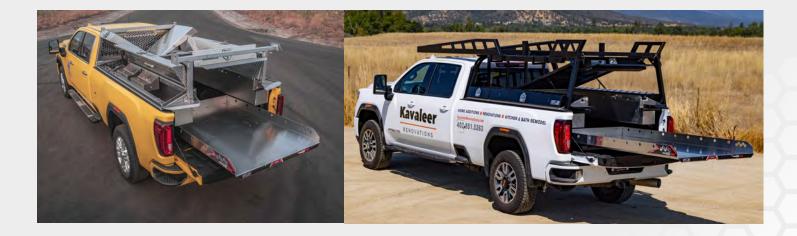

#### CHOOSE FROM MANY UPGRADES:

HEADACHE RACK LADDER RACK FRONT CROSSOVER GULLWING BOXES EXTRA SIDEBOX GRAB AND GO TRAYS UNDER DECK STORAGE TRUCK SLIDE DOMED HATCH LED LIGHTS

#### DO YOU WISH YOU HAD THE OPTION TO CUSTOMIZE YOUR TRUCK BED COVER TO MEET YOUR NEEDS?

The **PICKUP PACK** has many optional features to address your individual needs. Choose from headache racks, ladder racks, front crossover gullwing boxes, extra sidebox trays, under deck storage, domed hatches, LED lighting, truck slides and more.