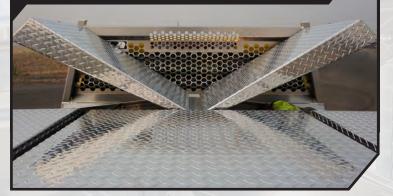

#### FRONT CROSSOVER GULLWING BOX

- Side access to cross body storage at the front of the Pickup Pack.
- Great for tools and longer items like levels and shovels.
- Smart Tapered lid provides low entry access.
- One Grab and Go Tray included.

#### GULLWING

**REMOVABLE TRAY INCLUDED WITH GULLWING** 

#### **GULLWING TRAY**

A removable tray is included with the Gullwing Crossover Box