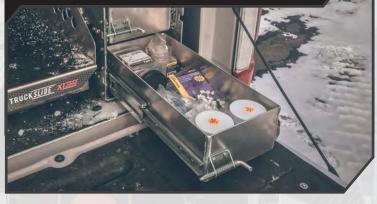

#### **SURVEYOR ORGANIZER TRAY**

- Safely organize all your tripods, rods, prisms, hubs, lath, cones, instruments, and more.
- Located on a Truck Slide, easily pull out to access without crawling into the truck bed.
- All metal construction no more wood boxes that degrade over time

#### **REBAR BOXES AND DRAWERS**

Combined with the storage of the Pickup Pack, the Surveyor Organizer tray positioned on top of a Truck Slide gives a home for all surveyor's equipment and supply needs. Pull out the truck slide and easily access cones, instruments, tripods, rods, lath more. Add a rebar box on each side and complete the convert a Pickup Pack into the ultimate storage Surveyor Pack.