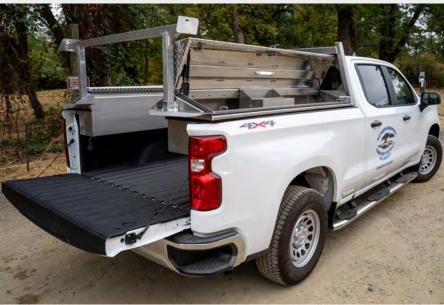

#### **SECURE SIDE ACCESS BOXES**

- Full-Length secure side access boxes. Smart Tapered Lids for low-entry access. Drop-in storage keeps everything in place, included with each Side Box.
- Utilize normally unused space above the wheel wells.

#### **TAPERED LIDS FOR LOW ENTRY ACCESS**