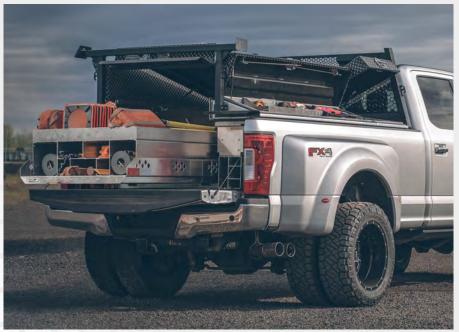

#### **OPTIONAL RACKS**

#### **HEADACHE RACK**

 Protect your truck cab and rear window while providing overhead storage.

#### LADDER RACK

- Combined with a Headache Rack.
- Perfect for ladders, equipment, and other longer items.
- Tie down points on ladder rack to secure overhead contents.

el Tre

• Easily removed from rear stow points.

#### **OPEN POST HEADACHE RACK**

#### FULL MESH HEADACHE RACK

**REMOVABLE LADDER RACK** 

#### **OPEN POST HEADACHE RACK**

Two posts split the center, which allows you to use your rear slider to remove debris. It also provides a clear path for your brake light camera.

#### **FULL MESH HEADACHE RACK**

Protects your entire back window and provides shade to keep your truck cooler when exposed to the sun.

#### **REMOVABLE LADDER RACK**

Removable ladder rack, for the times you need it out of the way.

#### FRONT CROSSOVER GULLWING BOX

- Side access to cross body storage at the front of the Pickup Pack.
- Great for tools and longer items like levels and shovels.
- Smart Tapered lid provides low entry access.
- One Grab and Go Tray included.