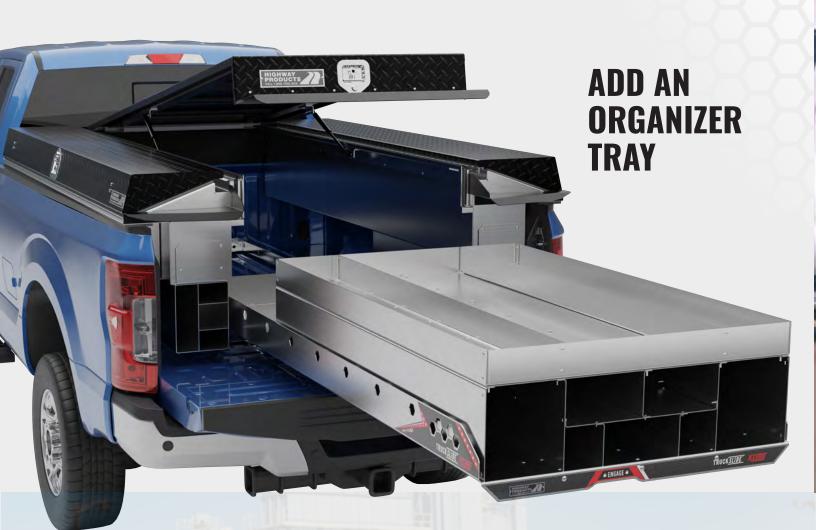

#### **SURVEYOR ORGANIZER TRAY**

- Safely organize all your tripods, rods, prisms, hubs, lath, cones, instruments, and more.
- Located on a Truck Slide, easily pull out to access without crawling into the truck bed.
- All metal construction no more wood boxes that degrade over time

#### **REBAR BOXES AND DRAWERS**

Combined with the storage of the Pickup Pack, the Surveyor Organizer tray positioned on top of a Truck Slide gives a home for all surveyor's equipment and supply needs. Pull out the truck slide and easily access cones, instruments, tripods, rods, lath more. Add a rebar box on each side and complete the convert a Pickup Pack into the ultimate storage Surveyor Pack.

### AVAILABLE IN THREE WEIGHT CAPACITIES

#### X<u>T1200</u> X<u>T2000</u> X<u>T4000</u>

- Easily pull and slide out the contents of your bed for easy access.
- Never crawl into your truck bed again.
- Stay organized, save time, and save your back from awkward reaching.
- All metal construction for extreme durability Optional 39" width for Side Drawers and Rebar Boxes.