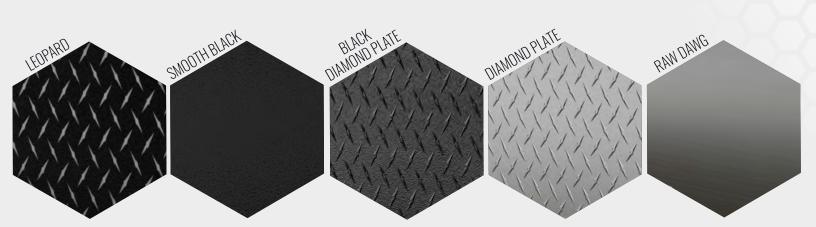

ND DRAWERS**



Combined with the storage of the Pickup Pack, the Surveyor Organizer tray positioned on top of a Truck Slide gives a home for all surveyor's equipment and supply needs. Pull out the truck slide and easily access cones, instruments, tripods, rods, lath more. Add a rebar box on each side and complete the convert a Pickup Pack into the ultimate storage Surveyor Pack.



### AVAILABLE IN THREE WEIGHT CAPACITIES

#### X<u>T1200</u> X<u>T2000</u> X<u>T4000</u>

- Easily pull and slide out the contents of your bed for easy access.
- Never crawl into your truck bed again.
- Stay organized, save time, and save your back from awkward reaching.
- All metal construction for extreme durability Optional 39" width for Side Drawers and Rebar Boxes.



# **AVAILABLE PICKUP PACK FINISHES**













PATENT PENDING











1-800-TOOLBOX

PAGE 13





### **OUR MISSION**

Passionately design and manufacture badass aluminum truck products in America.

### **OUR CORE VALUES**

All decisions made at Highway Products are filtered through the ultimate prioritization of our three core values.

## CUSTOMER FOCUS

# INTEGRITY

# EMPLOYEE Satisfaction

**PAGE 14** 



### **PEACE OF MIND LIFETIME WARRANTY**



If you have an issue with the workmanship of any product offered by Highway Products, give us a call and we'll make it right. We even cover heavy use components, like gas shocks and weather stripping. We expect you to put our products through the paces. You can enjoy peace of mind knowing our products are designed to last. Experience the Highway Products difference!