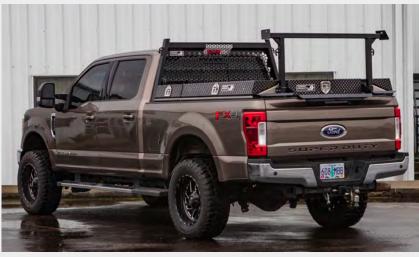

#### **OPTIONAL RACKS**

#### **HEADACHE RACK**

 Protect your truck cab and rear window while providing overhead storage.

#### LADDER RACK

- Combined with a Headache Rack.
- Perfect for ladders, equipment, and other longer items.
- Tie down points on ladder rack to secure overhead contents.

el Tre

• Easily removed from rear stow points.

#### **OPEN POST HEADACHE RACK**

#### FULL MESH HEADACHE RACK

**REMOVABLE LADDER RACK** 

#### **OPEN POST HEADACHE RACK**

Two posts split the center, which allows you to use your rear slider to remove debris. It also provides a clear path for your brake light camera.

#### **FULL MESH HEADACHE RACK**

Protects your entire back window and provides shade to keep your truck cooler when exposed to the sun.

#### **REMOVABLE LADDER RACK**

Removable ladder rack, for the times you need it out of the way.