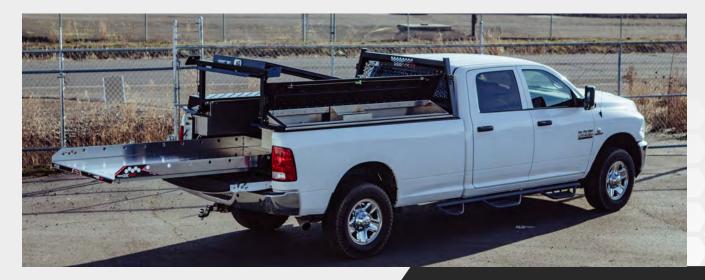

#### **SURVEYOR ORGANIZER TRAY**

- Safely organize all your tripods, rods, prisms, hubs, lath, cones, instruments, and more.
- Located on a Truck Slide, easily pull out to access without crawling into the truck bed.
- All metal construction no more wood boxes that degrade over time

#### **REBAR BOXES AND DRAWERS**

Combined with the storage of the Pickup Pack, the Surveyor Organizer tray positioned on top of a Truck Slide gives a home for all surveyor's equipment and supply needs. Pull out the truck slide and easily access cones, instruments, tripods, rods, lath more. Add a rebar box on each side and complete the convert a Pickup Pack into the ultimate storage Surveyor Pack.

#### X<u>T1200</u> X<u>T2000</u> X<u>T4000</u>

- Easily pull and slide out the contents of your bed for easy access.
- Never crawl into your truck bed again.
- Stay organized, save time, and save your back from awkward reaching.
- All metal construction for extreme durability Optional 39" width for Side Drawers and Rebar Boxes.