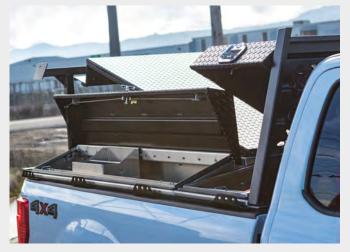

#### FRONT CROSSOVER GULLWING BOX

- Side access to cross body storage at the front of the Pickup Pack.
- Great for tools and longer items like levels and shovels.
- Smart Tapered lid provides low entry access.
- One Grab and Go Tray included.

#### GULLWING

**REMOVABLE TRAY INCLUDED WITH GULLWING** 

#### **GULLWING TRAY**

A removable tray is included with the Gullwing Crossover Box