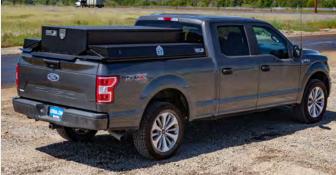

#### THE PERFECT COMBINATION OF A TRUCK CAP AND A BED COVER

#### **MID-PROFILE HEIGHT**

PROVIDES EXTRA STORAGE CAPACITY COMPARED TO A BED COVER.

#### **SECURED COMPARTMENTS**

ORGANIZE AND PROTECT YOUR TOOLS AND EQUIPMENT.

#### CUSTOMIZABLE TO MEET YOUR SPECIFIC NEEDS