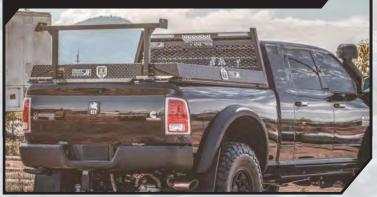

#### THE PERFECT COMBINATION OF A TRUCK CAP AND A BED COVER

#### **DO YOU WISH YOUR TRUCK BED WAS BETTER ORGANIZED?**

HIGHWAY PRODUCT'S **PICKUP PACK** is loaded with secure storage capacity to help you get organized, save time and increase productivity.

#### **DO YOU NEED EASY ACCESS TO YOUR GEAR?**

The **PICKUP PACK**'s low-entry side boxes provide quick access to your tools and supplies. Add optional features like a front cross box and a truck slide with an organizer tray to completely dial in your truck bed.

#### WOULD YOU LIKE TO HAVE MORE SECURED STORAGE CAPACITY?

The **PICKUP PACK**'s mid-profile design provides extra storage capacity for all your gear. When secure storage is critical, the **PICKUP PACK** will give you peace of mind. Construction features including heavy gauge aluminum, oversized hinge pins, security rods, and durable two point T-handles, serve as strong deterrents to would-be thieves.