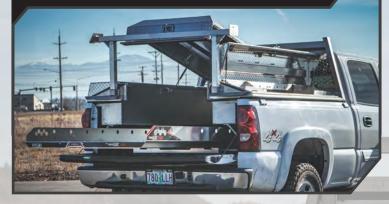

#### **DO YOU WISH YOUR TRUCK BED WAS BETTER ORGANIZED?**

HIGHWAY PRODUCT'S **PICKUP PACK** is loaded with secure storage capacity to help you get organized, save time and increase productivity.

#### **DO YOU NEED EASY ACCESS TO YOUR GEAR?**

The **PICKUP PACK**'s low-entry side boxes provide quick access to your tools and supplies. Add optional features like a front cross box and a truck slide with an organizer tray to completely dial in your truck bed.

#### WOULD YOU LIKE TO HAVE MORE SECURED STORAGE CAPACITY?

The **PICKUP PACK**'s mid-profile design provides extra storage capacity for all your gear. When secure storage is critical, the **PICKUP PACK** will give you peace of mind. Construction features including heavy gauge aluminum, oversized hinge pins, security rods, and durable two point T-handles, serve as strong deterrents to would-be thieves.

#### DO YOU WISH YOU HAD THE OPTION TO CUSTOMIZE YOUR TRUCK BED COVER TO MEET YOUR NEEDS?

The **PICKUP PACK** has many optional features to address your individual needs. Choose from headache racks, ladder racks, front crossover gullwing boxes, extra sidebox trays, under deck storage, domed hatches, LED lighting, truck slides and more.