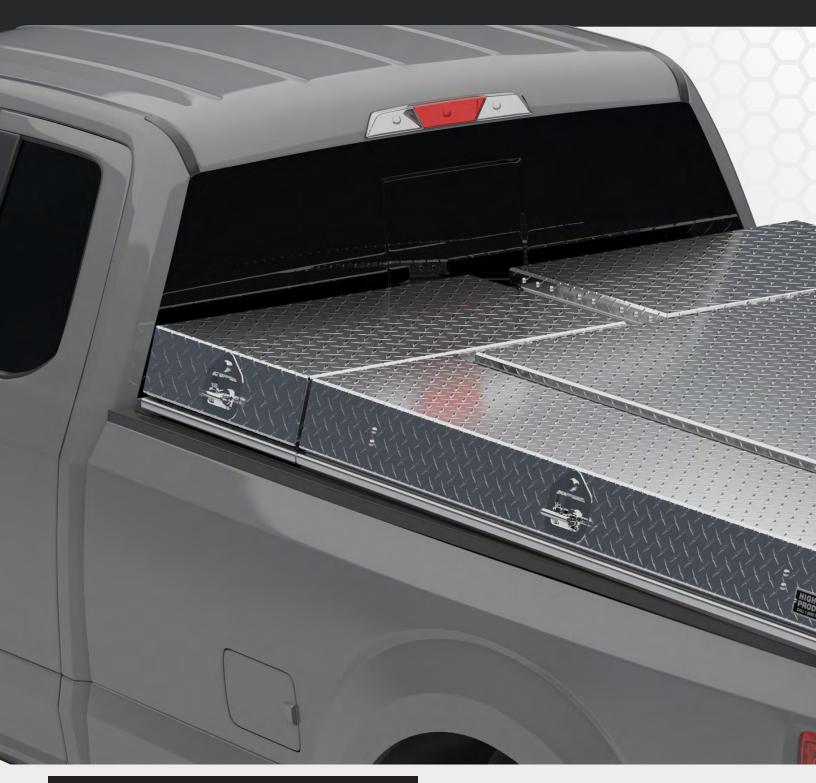

### **BED COVER**

- Mid-Profile Height Secure Bed Storage
- Standard Flat Bed Cover gives 6" of clearance above truck bed rails
- Optional Dome Bed Cover gives
  additional 4" clearance
- Dual Gas Shocks prop cab side hinged Bed Cover to access truck bed contents
- When closed, the Bed Cover's rear flange cover the tailgates from being opened even when unlocked

#### **REMOVABLE BED COVER**

Easy-to-remove, the bed cover's gas shocks can pop off to open the bed compartment for the storage of very tall objects when needed, like refrigerators.