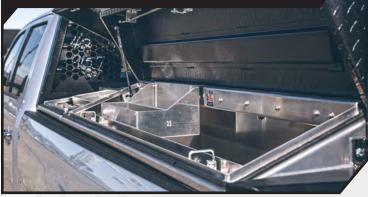

#### GRAB AND GO TRAY INCLUDED WITH GULLWING ,

**GULLWING TRAY** A removable tray is included with the Gullwing Crossover Box

### FRONT CROSSOVER GULLWING BOX

- Side access to crossbody storage at the front of the Pickup Pack
- Great for tools and longer items like levels
  and shovels
- Smart Tapered lid provides low entry access
- One Grab and Go Tray included