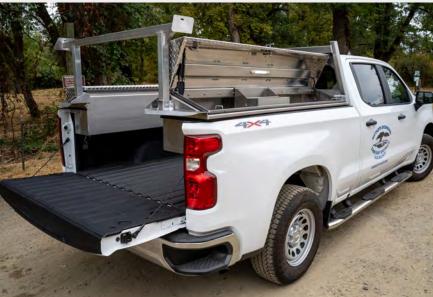

### **BED COVER**

- Mid-Profile Height Secure Bed Storage
- Standard Flat Bed Cover gives 6" of clearance above truck bed rails
- Optional Dome Bed Cover gives
  additional 4" clearance
- Dual Gas Shocks prop cab side hinged Bed Cover to access truck bed contents
- When closed, the Bed Cover's rear flange cover the tailgates from being opened even when unlocked

#### **REMOVABLE BED COVER**

Easy-to-remove, the bed cover's gas shocks can pop off to open the bed compartment for the storage of very tall objects when needed, like refrigerators.