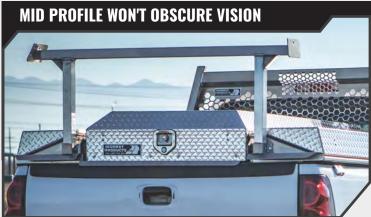

bed again
- Stay organized, save time, and save your back from awkward reaching
- All metal construction for extreme durability
- Optional 39" width for Side Drawers and Rebar Boxes





# ADD AN ORGANIZER TRAY

Combined with the storage of the Pickup Pack, the Surveyor Organizer tray positioned on top of a Truck Slide gives a home for all surveyor's equipment and supply needs. Pull out the truck slide and easily access cones, instruments, tripods, rods, lath more. Add a rebar box on each side and convert a Pickup Pack into the ultimate storage Surveyor Pack.

# UPGRADE TO A DOME HATCH

02

NAMES AND REASONS

SX4

SIL

#### DOME HATCH FOR MORE CLEARANCE

Tora

The optional Dome Bed Cover provides an additional 4" in height, bringing the total clearance above the truck bed rails to 10".





**PAGE 14** 

# LIGHT, RIGHT WHERE YOU NEED IT

#### LED LIGHTING

Illuminate the Side Boxes, Front Cross Box and beneath the Bed Cover. Fully Wired LED Lights with shock-mounted switches Long-lasting battery powered LED lights with PIR motion switches



# **AVAILABLE PICKUP PACK FINISHES**













PAGE 16

PATENT PENDING











PAGE 17





# **OUR MISSION**

Passionately design and manufacture badass aluminum truck products in America.

CUSTOMER FOCUS

### **EMPLOYEE SATISFACTION**

**INTEGRITY** 

# **OUR CORE VALUES**

All decisions made at Highway Products are filtered through the ultimate prioritization of our three core values.



# **PEACE OF MIND LIFETIME WARRANTY**



If you have any issue with the workmanship of any product offered by Highway Products, give us a call