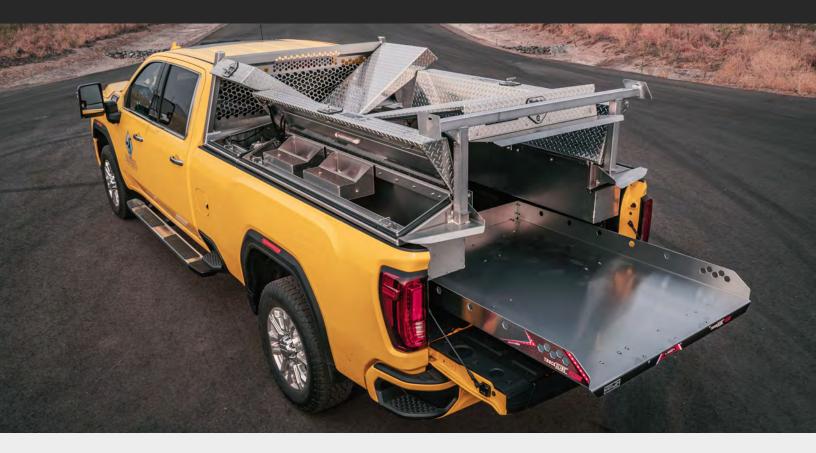

# AVAILABLE IN THREE WEIGHT CAPACITIES

- Easily pull and slide out the contents of your bed for easy access
- Never crawl into your truck bed again
- Stay organized, save time, and save your back from awkward reaching
- All metal construction for extreme durability
- Optional 39" width for Side Drawers and Rebar Boxes

# ADD AN ORGANIZER TRAY

Combined with the storage of the Pickup Pack, the Surveyor Organizer tray positioned on top of a Truck Slide gives a home for all surveyor's equipment and supply needs. Pull out the truck slide and easily access cones, instruments, tripods, rods, lath more. Add a rebar box on each side and convert a Pickup Pack into the ultimate storage Surveyor Pack.