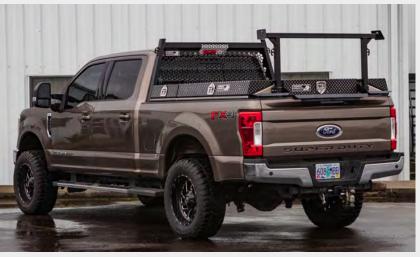

### **HEADACHE RACK**

- Protect your truck cab and rear window while providing overhead storage.
- Available in Open Post and Mesh Styles with a variety of finishes to match your style.

#### **LADDER RACK**

- Combined with a Headache Rack
- Perfect for ladders, sticks of materials, and other longer items
- Tie down points on ladder rack to secure overhead contents
- Easily removed from rear stow points.

#### **OPEN POST HEADACHE RACK**

Two posts split the center and make use of your rear slider while also opening a clear path for your brake light camera.