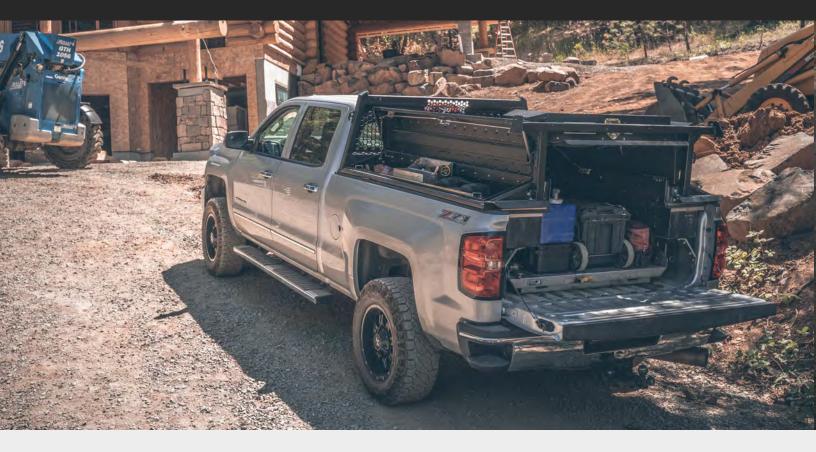

## **DO YOU WISH YOUR TRUCK BED WAS BETTER ORGANIZED?**

HIGHWAY PRODUCT'S **PICKUP PACK** is loaded with secure storage capacity to help you get organized, save time and increase productivity.

## **DO YOU NEED EASY ACCESS TO YOUR GEAR?**

A SALAN GUNG BERT STREET STREET

The **PICKUP PACK**'s low-entry side boxes provide quick access to your tools and supplies. Add optional features like a front cross box and a truck slide with an organizer tray to completely dial in your truck bed.

## WOULD YOU LIKE TO HAVE MORE SECURED STORAGE CAPACITY?

The **PICKUP PACK**'s mid-profile design provides extra storage capacity for all your gear. When secure storage is critical, the **PICKUP PACK** will give you peace of mind. Construction features including heavy gauge aluminum, oversized hinge pins, security rods, and durable two point T-handles, serve as strong deterrents to would-be thieves.

### THE PICKUP PACK'S MID-PROFILE HEIGHT SECURE BED STORAGE SOLUTION DELIVERS EFFICIENTLY ORGANIZED AND EXTREMELY SECURE STORAGE FOR YOUR TOOLS, EQUIPMENT, AND MATERIALS.