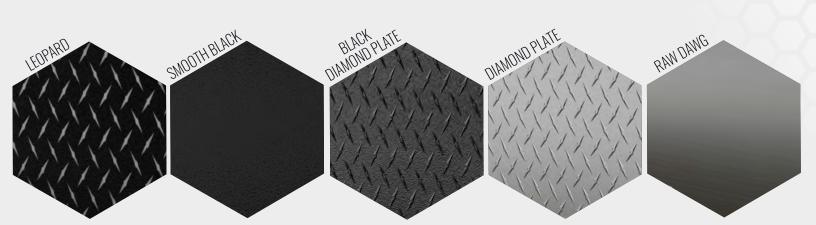

on top of a Truck Slide gives a home for all surveyor's equipment and supply needs. Pull out the truck slide and easily access cones, instruments, tripods, rods, lath more. Add a rebar box on each side and convert a Pickup Pack into the ultimate storage Surveyor Pack.

# UPGRADE TO A DOME HATCH

02

NAMES AND REASONS

SX4

SIL

#### DOME HATCH FOR MORE CLEARANCE

Tora

The optional Dome Bed Cover provides an additional 4" in height, bringing the total clearance above the truck bed rails to 10".





**PAGE 14** 

# LIGHT, RIGHT WHERE YOU NEED IT

#### LED LIGHTING

Illuminate the Side Boxes, Front Cross Box and beneath the Bed Cover. Fully Wired LED Lights with shock-mounted switches Long-lasting battery powered LED lights with PIR motion switches



# **AVAILABLE PICKUP PACK FINISHES**













PAGE 16

PATENT PENDING











PAGE 17





# **OUR MISSION**

Passionately design and manufacture badass aluminum truck products in America.

CUSTOMER FOCUS

### **EMPLOYEE SATISFACTION**

**INTEGRITY** 

# **OUR CORE VALUES**

All decisions made at Highway Products are filtered through the ultimate prioritization of our three core values.



# **PEACE OF MIND LIFETIME WARRANTY**



If you have any issue with the workmanship of any product offered by Highway Products, give us a call and we'll get you taken care of. We even cover the components that we know fail over time, like gas shocks and weather stripping. We expect you to beat up our products and you can trust them to last. Other than finishes like paint and powder coat, and normal wear and tear like dings and dents,