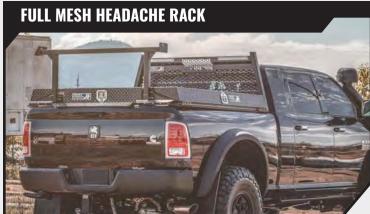

#### **FULL MESH HEADACHE RACK**

Entirely protect your back window and provide shade to keep your truck cooler when exposed to the sun.