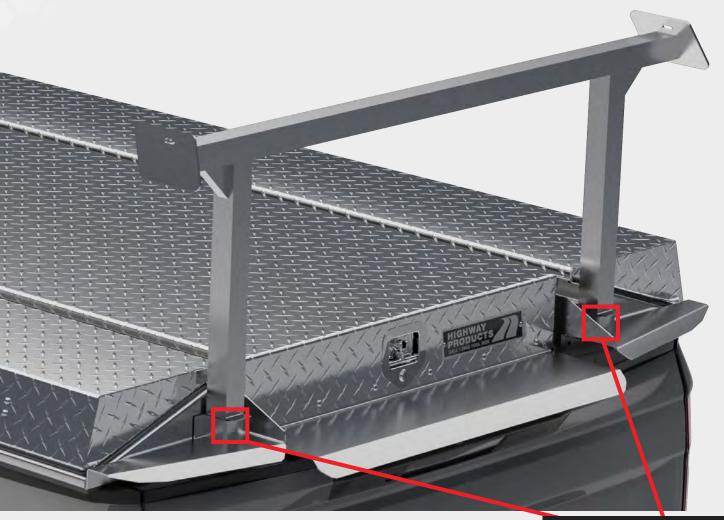

#### **LADDER RACK**

- Combined with a Headache Rack
- Perfect for ladders, sticks of materials, and other longer items
- Tie down points on ladder rack to secure overhead contents
- Easily removed from rear stow points.

#### **REMOVABLE LADDER RACK**

Removable ladder rack, for the times you need it out of the way.