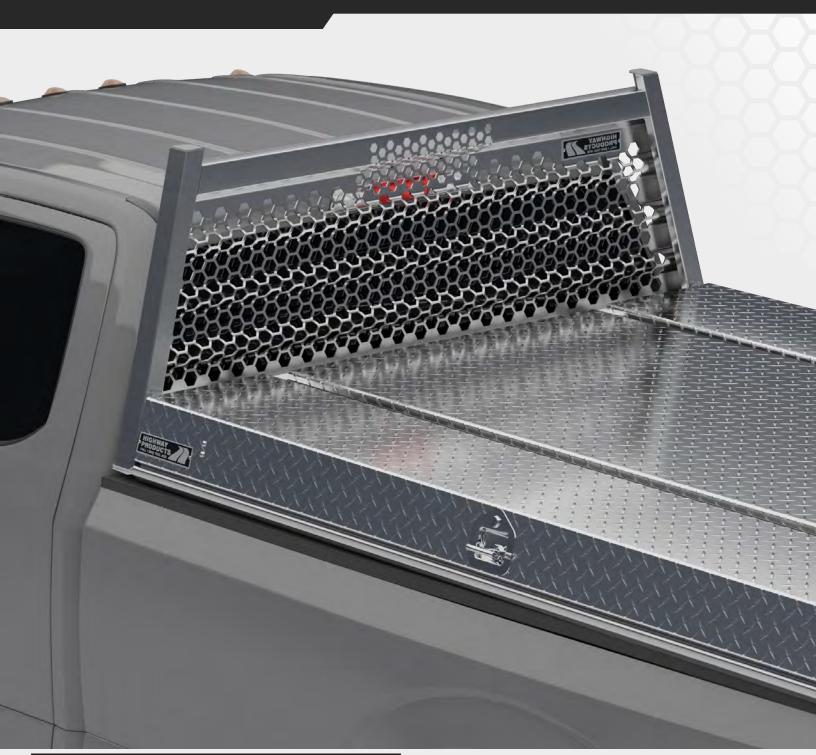

#### **OPEN POST HEADACHE RACK**

### **HEADACHE RACK**

- Protect your truck cab and rear window while providing overhead storage.
- Available in Open Post and Mesh Styles with a variety of finishes to match your style.

#### **OPEN POST HEADACHE RACK**

Two posts split the center and make use of your rear slider while also opening a clear path for your brake light camera.