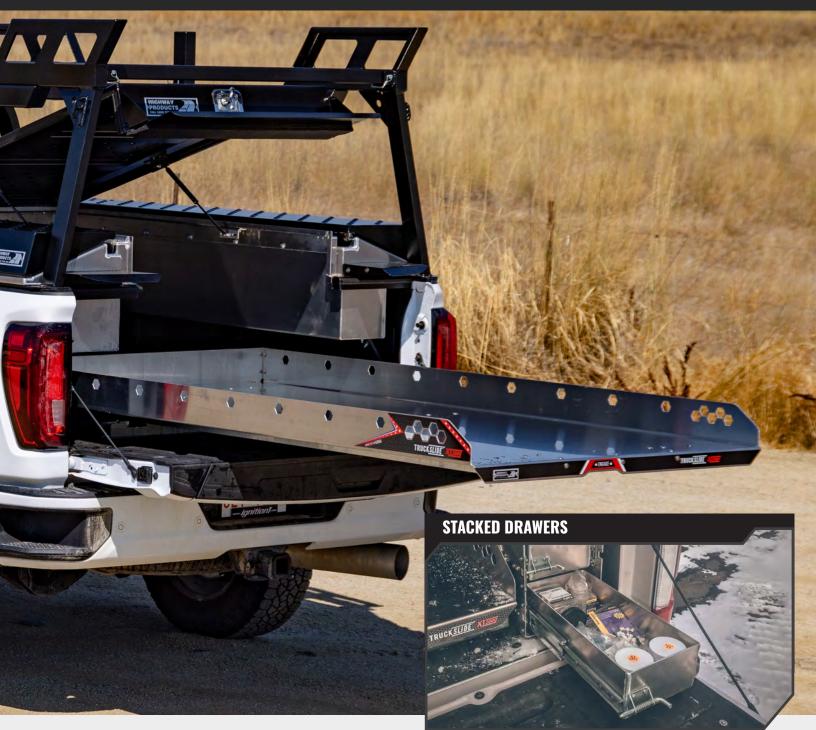

# AVAILABLE IN THREE WEIGHT CAPACITIES

- Easily pull and slide out the contents of your bed for easy access
- Never crawl into your truck bed again
- Stay organized, save time, and save your back from awkward reaching
- All metal construction for extreme durability
- Optional 39" width for Side Drawers and Rebar Boxes

# ADD AN ORGANIZER TRAY

Combined with the storage of the Pickup Pack, the Surveyor Organizer tray positioned on top of a Truck Slide gives a home for all surveyor's equipment and supply needs. Pull out the truck slide and easily access cones, instruments, tripods, rods, lath more. Add a rebar box on each side and convert a Pickup Pack into the ultimate storage Surveyor Pack.