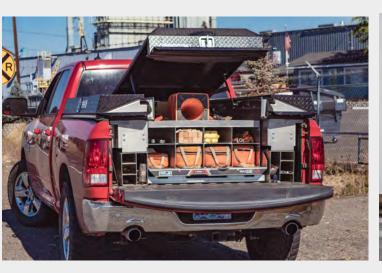

## **DO YOU WISH YOUR TRUCK BED WAS BETTER ORGANIZED?**

HIGHWAY PRODUCT'S **PICKUP PACK** is loaded with secure storage capacity to help you get organized, save time and increase productivity.

## WOULD YOU LIKE TO HAVE MORE SECURED STORAGE CAPACITY?

The **PICKUP PACK**'s mid-profile design provides extra storage capacity for all your gear. When secure storage is critical, the **PICKUP PACK** will give you peace of mind. Construction features including heavy gauge aluminum, oversized hinge pins, security rods, and durable two point T-handles, serve as strong deterrents to would-be thieves.

### THE PICKUP PACK'S MID-PROFILE HEIGHT SECURE BED STORAGE SOLUTION DELIVERS EFFICIENTLY ORGANIZED AND EXTREMELY SECURE STORAGE FOR YOUR TOOLS, EQUIPMENT, AND MATERIALS.