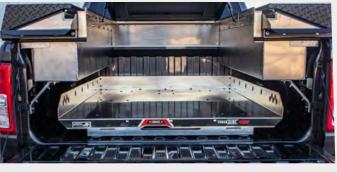

## **GRAB AND GO TRAY**

#### **SECURE SIDE ACCESS BOXES**

- Full-Length secure side access boxes
- Smart Tapered Lids for low-entry access
- Drop-in storage keeps everything in place, included with each Side Box
- Utilize normally unused space above the wheel wells
- Grab and Go tray

# AVAILABLE IN THREE WEIGHT CAPACITIES

- Easily pull and slide out the contents of your bed for easy access
- Never crawl into your truck bed again
- Stay organized, save time, and save your back from awkward reaching
- All metal construction for extreme durability
- Optional 39" width for Side Drawers and Rebar Boxes