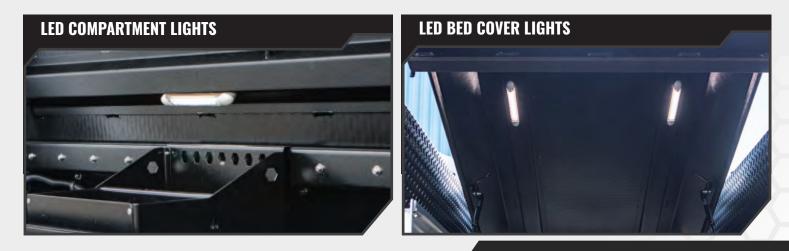

# LIGHT, RIGHT WHERE YOU NEED IT

#### LED LIGHTING

Illuminate the Side Boxes, Front Cross Box and beneath the Bed Cover. Fully Wired LED Lights with shock-mounted switches Long-lasting battery powered LED lights with PIR motion switches