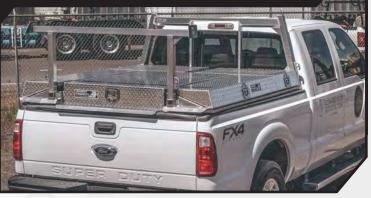

### **HEADACHE RACK**

- Protect your truck cab and rear window while providing overhead storage.
- Available in Open Post and Mesh Styles with a variety of finishes to match your style.

#### **LADDER RACK**

- Combined with a Headache Rack
- Perfect for ladders, sticks of materials, and other longer items
- Tie down points on ladder rack to secure overhead contents
- Easily removed from rear stow points.