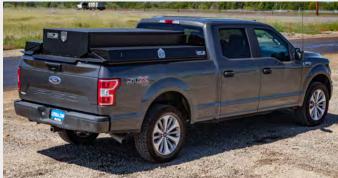

#### BED COVER

Increased clearance: 6" above bed rails. Highly secure storage.

### **BED COVER**

- Mid-Profile Height Secure Bed Storage
- Standard Flat Bed Cover gives 6" of clearance above truck bed rails
- Optional Dome Bed Cover gives
  additional 4" clearance
- Dual Gas Shocks prop cab side hinged Bed Cover to access truck bed contents
- When closed, the Bed Cover's rear flange cover the tailgates from being opened even when unlocked

#### **REMOVABLE BED COVER**

Easy-to-remove, the bed cover's gas shocks can pop off to open the bed compartment for the storage of very tall objects when needed, like refrigerators.