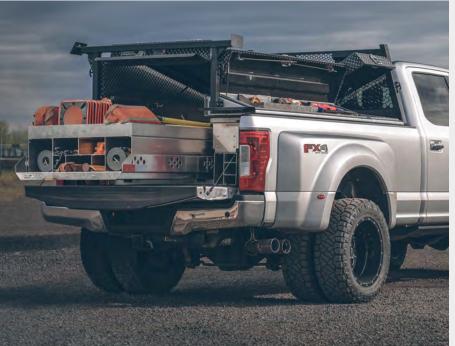

## **DO YOU WISH YOUR TRUCK BED WAS BETTER ORGANIZED?**

HIGHWAY PRODUCT'S **PICKUP PACK** is loaded with secure storage capacity to help you get organized, save time and increase productivity.

## **DO YOU NEED EASY ACCESS TO YOUR GEAR?**

A SALAN GUNG BERT STREET STREET

The **PICKUP PACK**'s low-entry side boxes provide quick access to your tools and supplies. Add optional features like a front cross box and a truck slide with an organizer tray to completely dial in your truck bed.

## WOULD YOU LIKE TO HAVE MORE SECURED STORAGE CAPACITY?

The **PICKUP PACK**'s mid-profile design provides extra storage capacity for all your gear. When secure storage is critical, the **PICKUP PACK** will give you peace of mind. Construction features including heavy gauge aluminum, oversized hinge pins, security rods, and durable two point T-handles, serve as strong deterrents to would-be thieves.

### THE PICKUP PACK'S MID-PROFILE HEIGHT SECURE BED STORAGE SOLUTION DELIVERS EFFICIENTLY ORGANIZED AND EXTREMELY SECURE STORAGE FOR YOUR TOOLS, EQUIPMENT, AND MATERIALS.