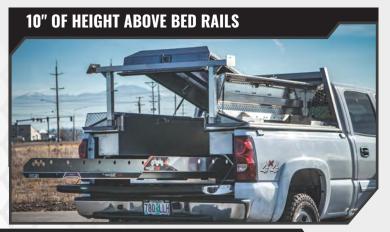

#### DOME HATCH FOR MORE CLEARANCE

Tora

The optional Dome Bed Cover provides an additional 4" in height, bringing the total clearance above the truck bed rails to 10".

**PAGE 14** 