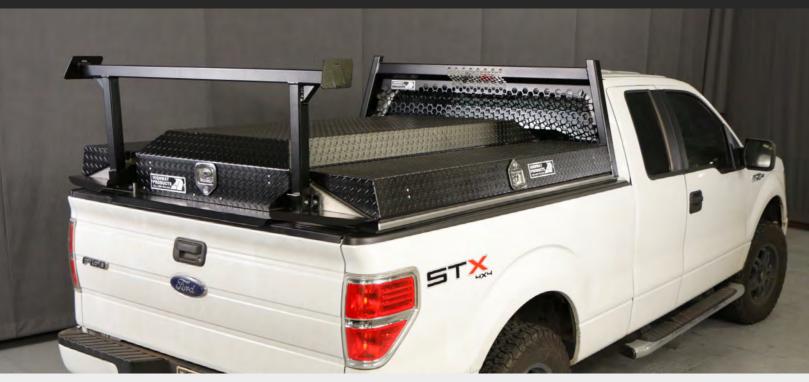

#### **OPEN POST HEADACHE RACK**

### **HEADACHE RACK**

- Protect your truck cab and rear window while providing overhead storage.
- Available in Open Post and Mesh Styles with a variety of finishes to match your style.

#### **LADDER RACK**

- Combined with a Headache Rack
- Perfect for ladders, sticks of materials, and other longer items
- Tie down points on ladder rack to secure overhead contents
- Easily removed from rear stow points.

#### **OPEN POST HEADACHE RACK**

Two posts split the center and make use of your rear slider while also opening a clear path for your brake light camera.