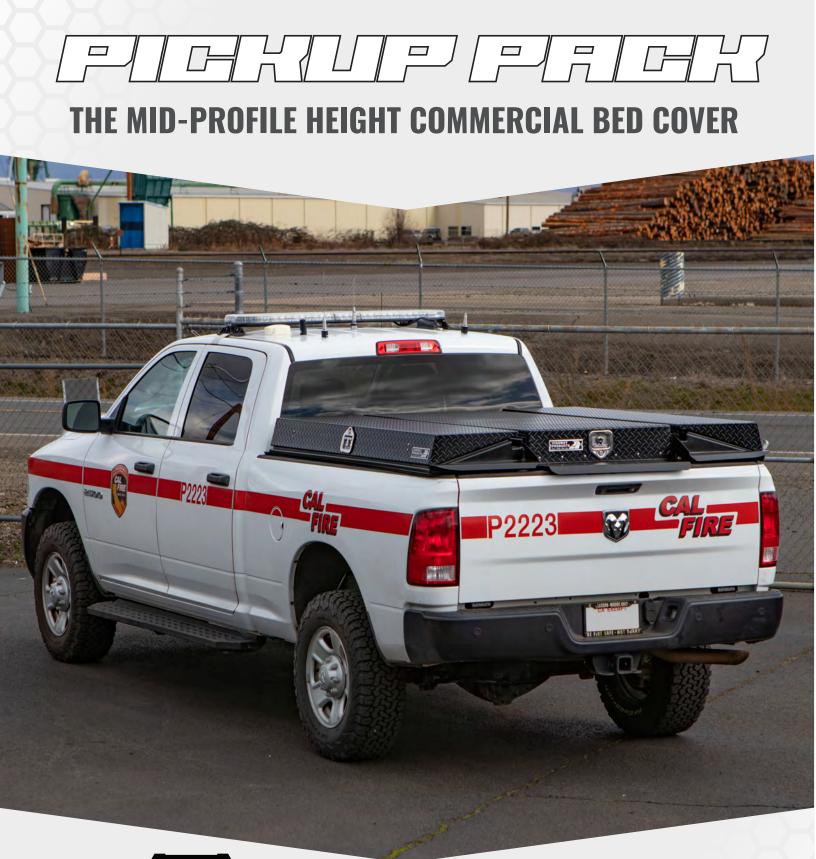

#### **STANDARD FEATURES**

2

/ | 🗗

SIDE BOXES

Full length, easy-to-access drop-in storage. Max out otherwise under-utilized bed space.

**INDUSTRY'S FIRST MID PROFILE COMMERCIAL BED COVER** 

#### BED COVER

Increased clearance: 6" above bed rails. Highly secure storage.

## THE PERFECT COMBINATION OF A TRUCK CAP AND A BED COVER

**OPTIONAL FEATURES** 

10'

Several finish options are available to match your look.

### THE PICKUP PACK'S MID-PROFILE HEIGHT SECURE BED STORAGE SOLUTION DELIVERS EFFICIENTLY ORGANIZED AND EXTREMELY SECURE STORAGE FOR YOUR TOOLS, EQUIPMENT, AND MATERIALS.