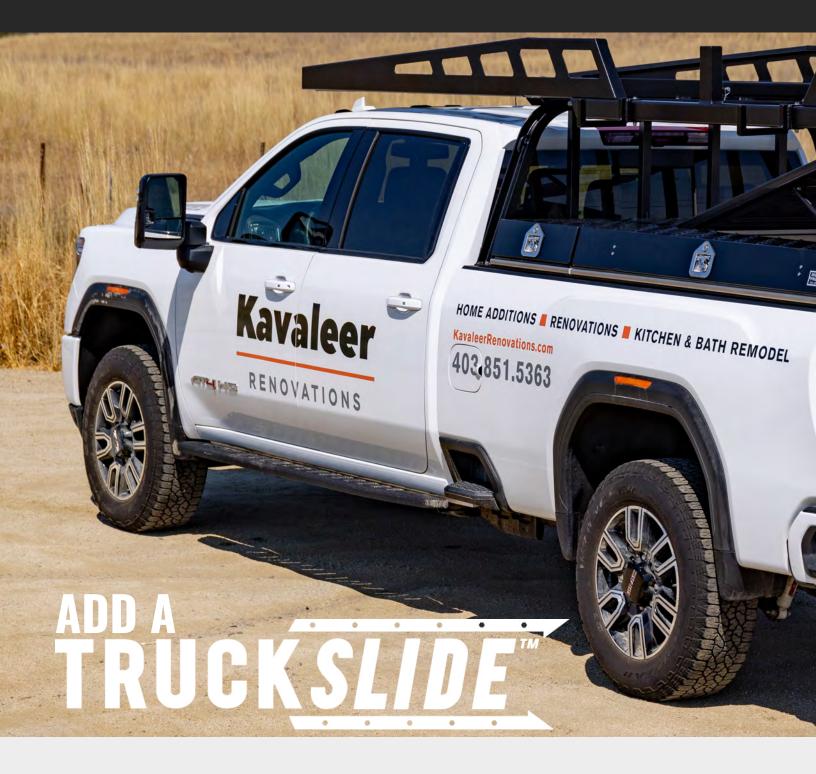

# AVAILABLE IN THREE WEIGHT CAPACITIES

- Easily pull and slide out the contents of your bed for easy access
- Never crawl into your truck bed again
- Stay organized, save time, and save your back from awkward reaching
- All metal construction for extreme durability
- Optional 39" width for Side Drawers and Rebar Boxes

# ADD AN ORGANIZER TRAY

Combined with the storage of the Pickup Pack, the Surveyor Organizer tray positioned on top of a Truck Slide gives a home for all surveyor's equipment and supply needs. Pull out the truck slide and easily access cones, instruments, tripods, rods, lath more. Add a rebar box on each side and convert a Pickup Pack into the ultimate storage Surveyor Pack.