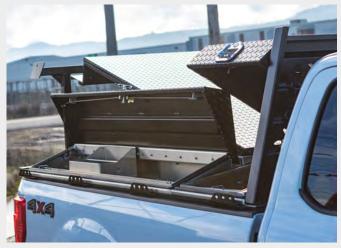

#### **STANDARD FEATURES**

2

/ | 🗗

SIDE BOXES

Full length, easy-to-access drop-in storage. Max out otherwise under-utilized bed space.

**INDUSTRY'S FIRST MID PROFILE COMMERCIAL BED COVER** 

#### BED COVER

Increased clearance: 6" above bed rails. Highly secure storage.

#### **SECURE SIDE ACCESS BOXES**

- Full-Length secure side access boxes
- Smart Tapered Lids for low-entry access
- Drop-in storage keeps everything in place, included with each Side Box
- Utilize normally unused space above the wheel wells
- Grab and Go tray

#### **TAPERED LIDS FOR LOW ENTRY ACCESS**

#### MID PROFILE HEIGHT FOR VISIBILITY