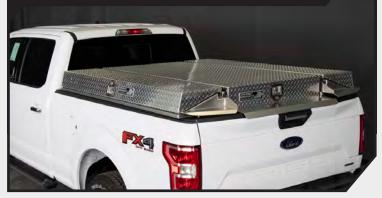

#### **STANDARD FEATURES**

2

/ | 🗗

SIDE BOXES

Full length, easy-to-access drop-in storage. Max out otherwise under-utilized bed space.

**INDUSTRY'S FIRST MID PROFILE COMMERCIAL BED COVER** 

#### BED COVER

Increased clearance: 6" above bed rails. Highly secure storage.

## THE PERFECT COMBINATION OF A TRUCK CAP AND A BED COVER

**OPTIONAL FEATURES** 

10'

Several finish options are available to match your look.