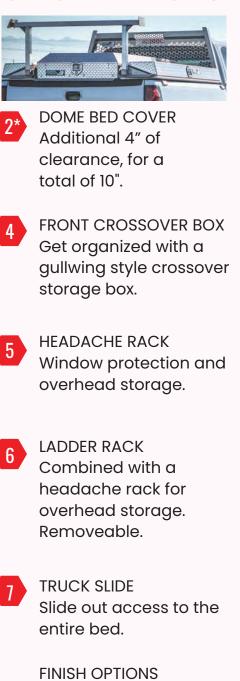

## DO YOU WISH YOU HAD THE OPTION TO CUSTOMIZE YOUR TRUCK BED COVER TO MEET YOUR NEEDS?

The **PICKUP PACK** has many optional features to address your individual needs. Choose from headache racks, ladder racks, front crossover gullwing boxes, extra sidebox trays, under deck storage, domed hatches, LED lighting, truck slides and more.

### **HEADACHE RACK**

- Protect your truck cab and rear window while providing overhead storage.
- Available in Open Post and Mesh Styles with a variety of finishes to match your style.

#### **LADDER RACK**

- Combined with a Headache Rack
- Perfect for ladders, sticks of materials, and other longer items
- Tie down points on ladder rack to secure overhead contents
- Easily removed from rear stow points.

### FRONT CROSSOVER GULLWING BOX

- Side access to crossbody storage at the front of the Pickup Pack
- Great for tools and longer items like levels
  and shovels
- Smart Tapered lid provides low entry access
- One Grab and Go Tray included