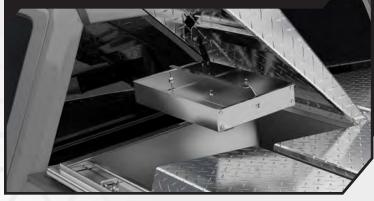

### FRONT CROSSOVER GULLWING BOX

- Side access to crossbody storage at the front of the Pickup Pack
- Great for tools and longer items like levels
  and shovels
- Smart Tapered lid provides low entry access
- One Grab and Go Tray included

#### GRAB AND GO TRAY INCLUDED WITH GULLWING ,

**GULLWING TRAY** A removable tray is included with the Gullwing Crossover Box