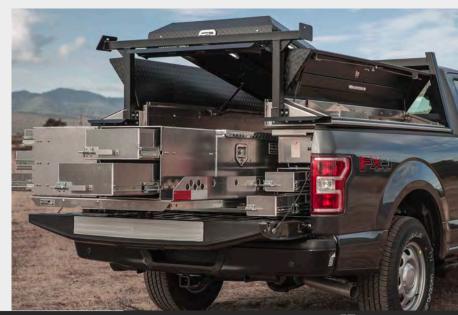

# AVAILABLE IN THREE WEIGHT CAPACITIES

- Easily pull and slide out the contents of your bed for easy access
- Never crawl into your truck bed again
- Stay organized, save time, and save your back from awkward reaching
- All metal construction for extreme durability
- Optional 39" width for Side Drawers and Rebar Boxes

# ADD AN ORGANIZER TRAY

Combined with the storage of the Pickup Pack, the Surveyor Organizer tray positioned on top of a Truck Slide gives a home for all surveyor's equipment and supply needs. Pull out the truck slide and easily access cones, instruments, tripods, rods, lath more. Add a rebar box on each side and convert a Pickup Pack into the ultimate storage Surveyor Pack.