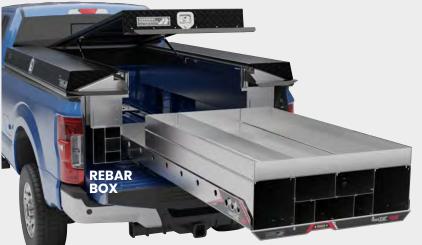

# AVAILABLE IN THREE WEIGHT CAPACITIES

- Easily pull and slide out the contents of your bed for easy access
- Never crawl into your truck bed again
- Stay organized, save time, and save your back from awkward reaching
- All metal construction for extreme durability
- Optional 39" width for Side Drawers and Rebar Boxes