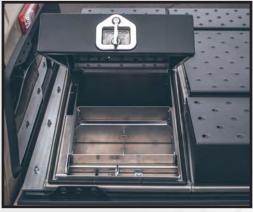

## **GRAB AND GO TRAY**

#### **SECURE SIDE ACCESS BOXES**

- Full-Length secure side access boxes
- Smart Tapered Lids for low-entry access
- Drop-in storage keeps everything in place, included with each Side Box
- Utilize normally unused space above the wheel wells
- Grab and Go tray

#### **TAPERED LIDS FOR LOW ENTRY ACCESS**