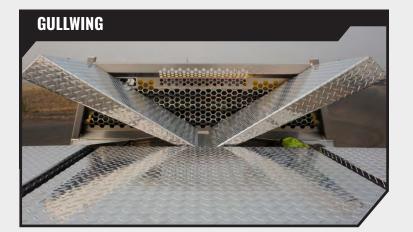

### FRONT CROSSOVER GULLWING BOX

- Side access to crossbody storage at the front of the Pickup Pack
- Great for tools and longer items like levels
  and shovels
- Smart Tapered lid provides low entry access
- One Grab and Go Tray included

#### GRAB AND GO TRAY INCLUDED WITH GULLWING ,

**GULLWING TRAY** A removable tray is included with the Gullwing Crossover Box