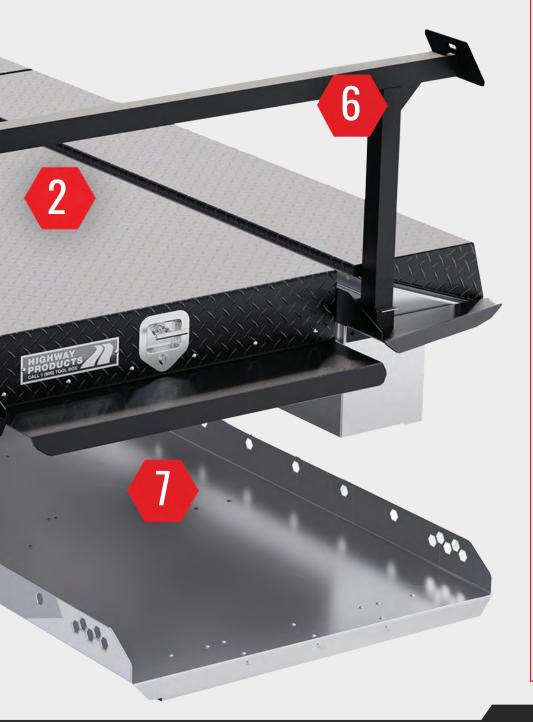

#### **STANDARD FEATURES**

2

/ | 🗗

SIDE BOXES

Full length, easy-to-access drop-in storage. Max out otherwise under-utilized bed space.

**INDUSTRY'S FIRST MID PROFILE COMMERCIAL BED COVER** 

### **BED COVER**

- Mid-Profile Height Secure Bed Storage
- Standard Flat Bed Cover gives 6" of clearance above truck bed rails
- Optional Dome Bed Cover gives
  additional 4" clearance
- Dual Gas Shocks prop cab side hinged Bed Cover to access truck bed contents
- When closed, the Bed Cover's rear flange cover the tailgates from being opened even when unlocked

#### **LADDER RACK**

- Combined with a Headache Rack
- Perfect for ladders, sticks of materials, and other longer items
- Tie down points on ladder rack to secure overhead contents
- Easily removed from rear stow points.

# AVAILABLE IN THREE WEIGHT CAPACITIES

- Easily pull and slide out the contents of your bed for easy access
- Never crawl into your truck bed again
- Stay organized, save time, and save your back from awkward reaching
- All metal construction for extreme durability
- Optional 39" width for Side Drawers and Rebar Boxes