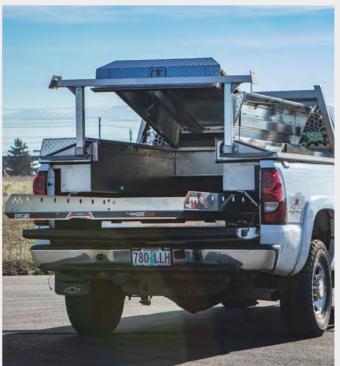

# AVAILABLE IN THREE WEIGHT CAPACITIES

- Easily pull and slide out the contents of your bed for easy access
- Never crawl into your truck bed again
- Stay organized, save time, and save your back from awkward reaching
- All metal construction for extreme durability
- Optional 39" width for Side Drawers and Rebar Boxes

# ADD AN ORGANIZER TRAY

Combined with the storage of the Pickup Pack, the Surveyor Organizer tray positioned on top of a Truck Slide gives a home for all surveyor's equipment and supply needs. Pull out the truck slide and easily access cones, instruments, tripods, rods, lath more. Add a rebar box on each side and convert a Pickup Pack into the ultimate storage Surveyor Pack.