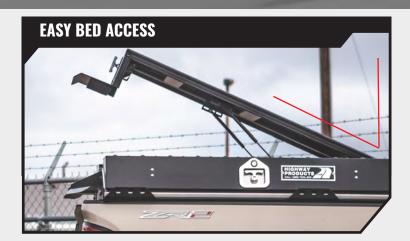

## **DO YOU NEED EASY ACCESS TO YOUR GEAR?**

A SALAN GUNG BERT STREET STREET

The **PICKUP PACK**'s low-entry side boxes provide quick access to your tools and supplies. Add optional features like a front cross box and a truck slide with an organizer tray to completely dial in your truck bed.

### **BED COVER**

- Mid-Profile Height Secure Bed Storage
- Standard Flat Bed Cover gives 6" of clearance above truck bed rails
- Optional Dome Bed Cover gives
  additional 4" clearance
- Dual Gas Shocks prop cab side hinged Bed Cover to access truck bed contents
- When closed, the Bed Cover's rear flange cover the tailgates from being opened even when unlocked

#### **REMOVABLE BED COVER**

Easy-to-remove, the bed cover's gas shocks can pop off to open the bed compartment for the storage of very tall objects when needed, like refrigerators.